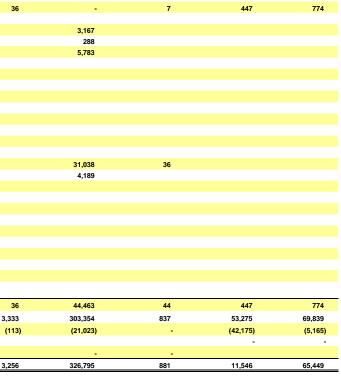

### COMBINED SCHEDULE OF INVESTED ASSETS at Fair Value

May 31, 2010 (in thousands of dollars)

### INVESTED ASSETS UNDER THE FIDUCIARY RESPONSIBILITY OF THE COMMISSIONER OF REVENUE

|                                                          | _                     | CONSTITUT | TIONAL BUDGET RESE | RVE FUND                       | _                                                           |                                                | PUBLI     | C SCHOOL TRUS | ST FUND                       | ALASKA    | CHILDREN'S TR | UST                              |                          |                                              |                                       | ALASKA SPORT FISH C   | ONSTRUCTION FUND                    |
|----------------------------------------------------------|-----------------------|-----------|--------------------|--------------------------------|-------------------------------------------------------------|------------------------------------------------|-----------|---------------|-------------------------------|-----------|---------------|----------------------------------|--------------------------|----------------------------------------------|---------------------------------------|-----------------------|-------------------------------------|
| _                                                        |                       | MAIN      | SUB ACCOUNT        | TOTAL MAIN<br>AND SUB<br>FUNDS | GENERAL FUND<br>AND OTHER NON-<br>SEGREGATED<br>INVESTMENTS | PERMANENT FUND<br>DIVIDEND FUND <sup>(C)</sup> | PRINCIPAL | INCOME        | TOTAL PRINCIPAL<br>AND INCOME | PRINCIPAL | INCOME        | TOTAL<br>PRINCIPAL AND<br>INCOME | INVESTMENT<br>LOSS TRUST | POWER COST<br>EQUALIZATION<br>ENDOWMENT FUND | ILLINOIS CREEK<br>MINE<br>RESTORATION | CONSTRUCTION<br>BONDS | GENERAL<br>CONSTRUCTION<br>TRANSFER |
| INVESTED ASSETS                                          | CUSTODIAN ACCOUNT #'S | AY19      | AY10               |                                | AY01                                                        | AY2G                                           | AY08      | AY09          |                               | AY06      | AY07          |                                  | AY28                     | AY13                                         | AY9J                                  | AY9V                  | AY2W                                |
| Short-term Fixed Income Pool                             | AY70                  | 411,560   | -                  | 411,560                        | 3,104,720                                                   | 26,322                                         | 2,101     | 9,058         | 11,159                        | 4         | 554           | 558                              | 3,255                    | 1                                            | 727                                   | 11,544                | 65,434                              |
| Intermediate-term Fixed Income Pool                      | AY72                  | 3,073,314 |                    | 3,073,314                      | 4,031,203                                                   |                                                |           | -             | -                             |           |               | -                                |                          |                                              |                                       |                       |                                     |
| Broad Market Fixed Income Pool                           | AY73                  | 874,318   | 1,350,191          | 2,224,509                      |                                                             |                                                | 186,382   |               | 186,382                       | 1,968     |               | 1,968                            |                          | 118,098                                      |                                       |                       |                                     |
| US Treasury Fixed Income                                 | Combined Pools        |           | 147,199            | 147,199                        |                                                             |                                                | 18,029    |               | 18,029                        | 115       |               | 115                              |                          | 10,897                                       |                                       |                       |                                     |
| Conservative Broad Market Fixed Income Pool              | AY76                  |           |                    | -                              |                                                             |                                                | -         |               | -                             | -         |               | -                                |                          | -                                            |                                       |                       |                                     |
| Retirement Fixed Income Pool                             | AY77                  |           |                    | -                              |                                                             |                                                |           |               | -                             |           |               | -                                |                          |                                              |                                       |                       |                                     |
| Domestic Fixed Income Fund                               | SSGA                  |           |                    | -                              |                                                             |                                                |           |               | -                             |           |               | -                                |                          |                                              |                                       |                       |                                     |
| Lazard Emerging Income Plus Debt Pool                    | AY5R                  |           | 88,416             | 88,416                         |                                                             |                                                |           |               | -                             |           |               | -                                |                          |                                              |                                       |                       |                                     |
| TIPS                                                     | AY6N                  |           |                    | -                              |                                                             |                                                |           |               |                               |           |               | -                                |                          |                                              |                                       |                       |                                     |
| High Yield Pool                                          | Combined Pool         |           |                    |                                |                                                             |                                                |           |               |                               |           |               |                                  |                          |                                              |                                       |                       |                                     |
| Emerging Debt Pool                                       | AY 5M                 |           |                    |                                |                                                             |                                                |           |               | -                             |           |               | -                                |                          |                                              |                                       |                       |                                     |
| International Fixed Income Pool                          | Pool                  |           |                    |                                |                                                             |                                                |           |               |                               |           |               |                                  |                          |                                              |                                       |                       |                                     |
| Tobacco Revenue Fixed Income                             |                       |           |                    | -                              | 50,923                                                      |                                                |           |               | -                             |           |               | -                                |                          |                                              |                                       |                       |                                     |
| Individually held debt securities and other instruments  |                       |           |                    | -                              | 203,570                                                     | -                                              |           |               | -                             |           |               | -                                |                          |                                              |                                       |                       |                                     |
| Domestic Equity                                          | Combined Pools        |           | 1,927,030          | 1,927,030                      |                                                             |                                                | 164,175   |               | 164,175                       | 5,748     |               | 5,748                            |                          | 135,569                                      | 154                                   |                       |                                     |
| International Equity                                     | Combined Pools        |           | 849,446            | 849,446                        |                                                             |                                                |           |               | -                             | 1,426     |               | 1,426                            |                          | 62,230                                       |                                       |                       |                                     |
| Emerging Markets                                         | Combined Pool         |           |                    |                                |                                                             |                                                |           |               |                               |           |               |                                  |                          |                                              |                                       |                       |                                     |
| Private Equity Pool                                      | Combined Pool         |           |                    | -                              |                                                             |                                                |           |               | -                             |           |               | -                                |                          |                                              |                                       |                       |                                     |
| Real Estate Investments                                  | Combined Pools        |           |                    | -                              |                                                             |                                                |           |               | -                             |           |               | -                                |                          |                                              |                                       |                       |                                     |
| Farmland Investments                                     | Combined Pools        |           |                    | -                              |                                                             |                                                |           |               | -                             |           |               | -                                |                          |                                              |                                       |                       |                                     |
| Timber Pool                                              | AY 9Q & 9S            |           |                    | -                              |                                                             |                                                |           |               | -                             |           |               | -                                |                          |                                              |                                       |                       |                                     |
| Energy Pool                                              | Combined Pool         |           |                    |                                |                                                             |                                                |           |               |                               |           |               |                                  |                          |                                              |                                       |                       |                                     |
| REIT Pool                                                | AY9H                  |           |                    | -                              |                                                             |                                                |           |               | -                             |           |               | -                                |                          |                                              |                                       |                       |                                     |
| Absolute Return Pool                                     | AY9D/9E/9F            |           |                    | -                              |                                                             |                                                |           |               | -                             |           |               | -                                |                          |                                              |                                       |                       |                                     |
| Mortgage-related assets                                  |                       |           |                    | -                              |                                                             |                                                |           |               | -                             |           |               | -                                |                          |                                              |                                       |                       |                                     |
| Total Investments                                        |                       | 4,359,192 | 4,362,282          | 8,721,474                      | 7,390,415                                                   | 26,322                                         | 370,687   | 9,058         | 379,745                       | 9,260     | 554           | 9,814                            | 3,255                    | 326,795                                      | 881                                   | 11,544                | 65,434                              |
| Income receivable                                        |                       | 89        | -                  | 89                             | 1,704                                                       | 6                                              | -         | 2             | 2                             | -         | -             | 0                                | 1                        | -                                            | -                                     | 3                     | 14                                  |
| Income earned, but not distributed from (to) other funds |                       |           |                    |                                | 6                                                           | (6)                                            | (574)     | 574           | -                             | (11)      | 11            | -                                |                          |                                              |                                       |                       |                                     |
| Total managed investments                                |                       | 4,359,281 | 4,362,282          | 8,721,563                      | 7,392,126                                                   | 26,322                                         | 370,113   | 9,634         | 379,747                       | 9,249     | 565           | 9,815                            | 3,256                    | 326,795                                      | 881                                   | 11,546                | 65,449                              |
| Participant directed investments                         |                       |           |                    | -                              |                                                             |                                                |           |               | -                             |           |               | -                                |                          |                                              |                                       |                       |                                     |
| Total invested assets                                    |                       | 4,359,281 | 4,362,282          | 8,721,563                      | 7,392,126                                                   | 26,322                                         | 370,113   | 9,634         | 379,747                       | 9,249     | 565           | 9,815                            | 3,256                    | 326,795                                      | 881                                   | 11,546                | 65,449                              |