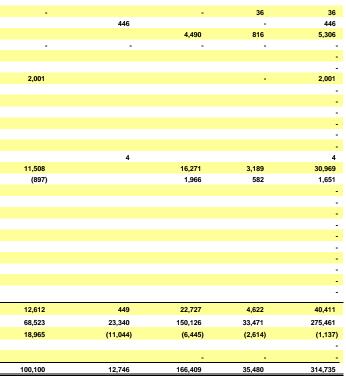

# COMBINED SCHEDULE OF INVESTMENT INCOME AND CHANGES IN INVESTED ASSETS for the period July 1, 2009 through May 31, 2010 (in thousands of dollars)

| NICOME AND CHANGES IN ASSETS         Short-term Fixed Income Pool       AY70       3,724       -       3,724       27,718       313       44       77       122       16       5       5       5       5       5       5       5       5       5       5       5       5       5       5       5       5       5       5       5       5       5       5       5       5       5       5       5       5       5       5       5       5       5       5       5       5       5       5       5       5       5       5       5       5       5       5       5       5       5       5       5       5       5       5       5       5       5       5       5       5       5       5       5       5       5       5       5       5       5       5       5       5       5       5       5       5       5       5       5       5       5       5       5       5       5       5       5       5       5       5       5       5       5       5       5       5       5       5       5       5       5 </th <th>5<br/>58<br/>3<br/>101<br/>-<br/>-<br/>-</th> | 5<br>58<br>3<br>101<br>-<br>-<br>- |
|-------------------------------------------------------------------------------------------------------------------------------------------------------------------------------------------------------------------------------------------------------------------------------------------------------------------------------------------------------------------------------------------------------------------------------------------------------------------------------------------------------------------------------------------------------------------------------------------------------------------------------------------------------------------------------------------------------------------------------------------------------------------------------------------------------------------------------------------------------------------------------------------------------------------------------------------------------------------------------------------------------------------------------------------------------------------------|------------------------------------|
| Intermediate-term Fixed Income PoolAY72118,421118,4211156,394                                                                                                                                                                                                                                                                                                                                                                                                                                                                                                                                                                                                                                                                                                                                                                                                                                                                                                                                                                                                           | 58<br>3<br>101<br>-<br>-           |
| Broad Market Fixed Income PoolAY7363,98939,641103,63055,05555,05558US Treasury Fixed IncomeCombined Pool3,9813,9814804803Conservative Broad Market Fixed Income PoolAY7662,7929,4829,482101Retirement Fixed Income PoolAY77Domestic Fixed Income PoolSSGALazard Emerging Income PluoAY5R10,35310,353TIPS PoolAY6N<                                                                                                                                                                                                                                                                                                                                                                                                                                                                                                                                                                                                                                                                                                                                                      | 3<br>101<br>-<br>-                 |
| US Treasury Fixed IncomeCombined Pool3,9813,9813,9814804803Conservative Broad Market Fixed Income PoolAY7662,79262,7929,4829,482101Retirement Fixed Income PoolAY77Domestic Fixed Income PuolSSGA <td< td=""><td>3<br/>101<br/>-<br/>-</td></td<>                                                                                                                                                                                                                                                                                                                                                                                                                                                                                                                                                                                                                                                                                                                                                                                                                       | 3<br>101<br>-<br>-                 |
| Conservative Broad Market Fixed Income PoolAY7662,79262,7929,4829,4829,482101Retirement Fixed Income PoolAY77<                                                                                                                                                                                                                                                                                                                                                                                                                                                                                                                                                                                                                                                                                                                                                                                                                                                                                                                                                          | 101<br>-<br>-                      |
| Retirement Fixed Income Pool       AY77       -         Domestic Fixed Income Fund       SSGA       -         Datazard Emerging Income Plus Debt Pool       AY5R       10,353       -         TIPS Pool       AY6N       -       -         High Yleld Pool       Pool       -       -         Emerging Debt Pool       AY5M       -       -         International Fixed Income Pool       Combined Pool       -       -                                                                                                                                                                                                                                                                                                                                                                                                                                                                                                                                                                                                                                                 | -                                  |
| Domestic Fixed Income Fund     SSGA     -       Lazard Emerging Income Plus Debt Pool     AYSR     10,353     10,353       TIPS Pool     AYGN     -       High Yield Pool     Pool     -       Emerging Debt Pool     AY 5M     -       International Fixed Income Pool     Combined Pool                                                                                                                                                                                                                                                                                                                                                                                                                                                                                                                                                                                                                                                                                                                                                                               | -                                  |
| Lazard Emerging Income Plus Debt Pool     AYSR     10,353     10,353       TIPS Pool     AY6N     -       High Yield Pool     Pool     -       Emerging Debt Pool     AY 5M     -       International Fixed Income Pool     Combined Pool     -                                                                                                                                                                                                                                                                                                                                                                                                                                                                                                                                                                                                                                                                                                                                                                                                                         |                                    |
| TIPS Pool     AY6N       High Yield Pool     Pool       Emerging Debt Pool     AY 5M       International Fixed Income Pool     Combined Pool                                                                                                                                                                                                                                                                                                                                                                                                                                                                                                                                                                                                                                                                                                                                                                                                                                                                                                                            |                                    |
| High Yield Pool     Pool       Emerging Debt Pool     AY 5M       International Fixed Income Pool     Combined Pool                                                                                                                                                                                                                                                                                                                                                                                                                                                                                                                                                                                                                                                                                                                                                                                                                                                                                                                                                     |                                    |
| Emerging Debt Pool         AY 5M           International Fixed Income Pool         Combined Pool                                                                                                                                                                                                                                                                                                                                                                                                                                                                                                                                                                                                                                                                                                                                                                                                                                                                                                                                                                        |                                    |
| International Fixed Income Pool Combined Pool                                                                                                                                                                                                                                                                                                                                                                                                                                                                                                                                                                                                                                                                                                                                                                                                                                                                                                                                                                                                                           |                                    |
|                                                                                                                                                                                                                                                                                                                                                                                                                                                                                                                                                                                                                                                                                                                                                                                                                                                                                                                                                                                                                                                                         | -                                  |
| Tobacco Revenue Fixed Income - 190 -                                                                                                                                                                                                                                                                                                                                                                                                                                                                                                                                                                                                                                                                                                                                                                                                                                                                                                                                                                                                                                    |                                    |
|                                                                                                                                                                                                                                                                                                                                                                                                                                                                                                                                                                                                                                                                                                                                                                                                                                                                                                                                                                                                                                                                         | -                                  |
| ndividually held debt securities and other instruments - 2,020 288 -                                                                                                                                                                                                                                                                                                                                                                                                                                                                                                                                                                                                                                                                                                                                                                                                                                                                                                                                                                                                    | -                                  |
| Domestic Equity         Combined Pools         390,761         390,761         32,089         32,089         1,082                                                                                                                                                                                                                                                                                                                                                                                                                                                                                                                                                                                                                                                                                                                                                                                                                                                                                                                                                      | 1,082                              |
| International Equity Combined Pool 57,887 57,887 - 138                                                                                                                                                                                                                                                                                                                                                                                                                                                                                                                                                                                                                                                                                                                                                                                                                                                                                                                                                                                                                  | 138                                |
| Emerging Markets Pool Combined Pool -                                                                                                                                                                                                                                                                                                                                                                                                                                                                                                                                                                                                                                                                                                                                                                                                                                                                                                                                                                                                                                   |                                    |
| Private Equity Pool Combined Pool -                                                                                                                                                                                                                                                                                                                                                                                                                                                                                                                                                                                                                                                                                                                                                                                                                                                                                                                                                                                                                                     |                                    |
| Real Estate Investments Combined Pools                                                                                                                                                                                                                                                                                                                                                                                                                                                                                                                                                                                                                                                                                                                                                                                                                                                                                                                                                                                                                                  | -                                  |
| Farmland Investments Combined Pools                                                                                                                                                                                                                                                                                                                                                                                                                                                                                                                                                                                                                                                                                                                                                                                                                                                                                                                                                                                                                                     | -                                  |
| Timber Pool AY 9Q & 9S                                                                                                                                                                                                                                                                                                                                                                                                                                                                                                                                                                                                                                                                                                                                                                                                                                                                                                                                                                                                                                                  | -                                  |
| Energy Pool Combined Pool                                                                                                                                                                                                                                                                                                                                                                                                                                                                                                                                                                                                                                                                                                                                                                                                                                                                                                                                                                                                                                               |                                    |
| REIT Pool AY9H                                                                                                                                                                                                                                                                                                                                                                                                                                                                                                                                                                                                                                                                                                                                                                                                                                                                                                                                                                                                                                                          | -                                  |
| Absolute Return Pool AY9D/9E/9F                                                                                                                                                                                                                                                                                                                                                                                                                                                                                                                                                                                                                                                                                                                                                                                                                                                                                                                                                                                                                                         | -                                  |
| Mortgage-related assets                                                                                                                                                                                                                                                                                                                                                                                                                                                                                                                                                                                                                                                                                                                                                                                                                                                                                                                                                                                                                                                 | -                                  |
| Participant directed accounts                                                                                                                                                                                                                                                                                                                                                                                                                                                                                                                                                                                                                                                                                                                                                                                                                                                                                                                                                                                                                                           | -                                  |
| Total investment income (loss) 186,134 565,415 751,549 186,322 601 47,600 77 47,678 1,383 5                                                                                                                                                                                                                                                                                                                                                                                                                                                                                                                                                                                                                                                                                                                                                                                                                                                                                                                                                                             | 1,387                              |
| Total invested assets, beginning of period 3,317,457 3,796,867 7,114,324 6,917,947 23,808 328,177 6,359 334,536 8,190 595                                                                                                                                                                                                                                                                                                                                                                                                                                                                                                                                                                                                                                                                                                                                                                                                                                                                                                                                               | 8,785                              |
| Net contributions (withdrawals) 855,690 - 855,690 287,256 2,515 10,556 (13,023) (2,467) (71) (287)                                                                                                                                                                                                                                                                                                                                                                                                                                                                                                                                                                                                                                                                                                                                                                                                                                                                                                                                                                      | (358)                              |
| Transfers from (to) other funds 601 (601) (16,221) 16,221 - (253) 253                                                                                                                                                                                                                                                                                                                                                                                                                                                                                                                                                                                                                                                                                                                                                                                                                                                                                                                                                                                                   | -                                  |
| Commission Recapture                                                                                                                                                                                                                                                                                                                                                                                                                                                                                                                                                                                                                                                                                                                                                                                                                                                                                                                                                                                                                                                    |                                    |
| Total invested assets, end of period 4,359,281 4,362,282 8,721,563 7,392,126 26,322 370,113 9,634 379,747 9,249 565                                                                                                                                                                                                                                                                                                                                                                                                                                                                                                                                                                                                                                                                                                                                                                                                                                                                                                                                                     | -                                  |