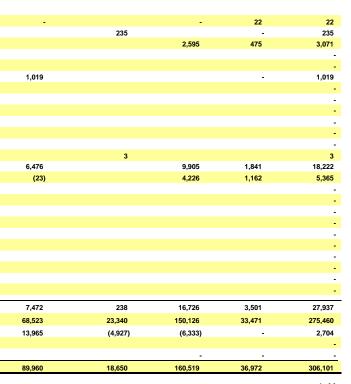

# COMBINED SCHEDULE OF INVESTMENT INCOME AND CHANGES IN INVESTED ASSETS

for the period July 1, 2009 through October 31, 2009

|                                                         |                |        |         |         |         |         |         | (in thou | isands of dollars) | ,          |  |
|---------------------------------------------------------|----------------|--------|---------|---------|---------|---------|---------|----------|--------------------|------------|--|
| INCOME AND CHANGES IN ASSETS                            |                |        |         |         |         |         |         | (11 1100 | isanus or uonars)  |            |  |
| Short-term Fixed Income Pool                            | AY70           | 141    | 15      | 156     | 70      | 26      | 20      | 1,075    | 1,191              | 22,675     |  |
| Intermediate-term Fixed Income Pool                     | AY72           |        |         | -       |         |         |         |          | -                  | 144,362    |  |
| Broad Market Fixed Income Pool                          | AY73           |        | -       | -       |         |         |         |          | -                  | 35,098     |  |
| Conservative Broad Market Fixed Income Pool             | AY76           |        | 2,028   | 2,028   |         |         |         |          | -                  | 73,666     |  |
| Retirement Fixed Income Pool                            | AY77           |        |         | -       |         |         |         |          | -                  | -          |  |
| Domestic Fixed Income Fund                              | SSGA           |        |         | -       |         |         |         |          | -                  | -          |  |
| Lazard Emerging Income Plus Debt Pool                   | AY5R           |        |         | -       |         |         |         |          | -                  | 5,829      |  |
| TIPS Pool                                               | AY6N           |        |         |         |         |         |         |          | -                  | -          |  |
| High Yield Pool                                         | Pool           |        |         |         |         |         |         |          |                    |            |  |
| Emerging Debt Pool                                      | AY 5M          |        |         | -       |         |         |         |          | -                  | -          |  |
| International Fixed Income Pool                         | Combined Pool  |        |         |         |         |         |         |          |                    |            |  |
| Tobacco Revenue Fixed Income                            |                |        |         | -       |         |         |         |          | -                  | 139        |  |
| Individually held debt securities and other instruments |                |        |         | -       |         |         |         |          | -                  | 858        |  |
| Domestic Equity                                         | Combined Pools |        | 10,415  | 10,415  |         |         |         |          | -                  | 290,316    |  |
| International Equity                                    | Combined Pool  |        | 5,813   | 5,813   |         |         |         |          | -                  | 155,618    |  |
| Emerging Markets Pool                                   | Combined Pool  |        |         | -       |         |         |         |          | -                  | -          |  |
| Private Equity Pool                                     | Combined Pool  |        |         | -       |         |         |         |          | -                  | -          |  |
| Real Estate Investments                                 | Combined Pools |        |         | -       |         |         |         |          | -                  | -          |  |
| Farmland Investments                                    | Combined Pools |        |         | -       |         |         |         |          | -                  | -          |  |
| Timber Pool                                             | AY 9Q & 9S     |        |         | -       |         |         |         |          | -                  | -          |  |
| Energy Pool                                             | Combined Pool  |        |         | -       |         |         |         |          | -                  | -          |  |
| REIT Pool                                               | AY9H           |        |         | -       |         |         |         |          | -                  | -          |  |
| Absolute Return Pool                                    | AY9D/9E/9F     |        |         | -       |         |         |         |          | -                  | -          |  |
| Mortgage-related assets                                 |                |        |         | -       |         |         |         |          | -                  | -          |  |
| Participant directed accounts                           |                |        |         | -       |         |         |         |          | -                  | -          |  |
| Total investment income (loss)                          |                | 141    | 18,271  | 18,412  | 70      | 26      | 20      | 1,075    | 1,191              | 728,561    |  |
| Total invested assets, beginning of period              |                | 20,129 | 155,581 | 175,711 | 10,966  | 5,018   | 3,830   | 166,123  | 185,937            | 15,443,334 |  |
| Net contributions (withdrawals)                         |                | 830    | 4,972   | 5,802   | (1,164) | (3,092) | (1,455) | (29,585) | (35,295)           | (222,457)  |  |
| Transfers from (to) other funds                         |                |        |         | -       |         |         |         |          | -                  | -          |  |
| Commission Recapture                                    |                |        | -       | -       |         |         |         |          | -                  | -          |  |
| Total invested assets, end of period                    |                | 21,101 | 178,824 | 199,924 | 9,872   | 1,952   | 2,395   | 137,613  | 151,832            | 15,949,439 |  |
|                                                         |                |        |         |         |         |         |         |          |                    |            |  |