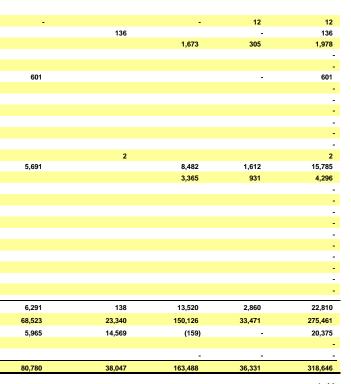

# COMBINED SCHEDULE OF INVESTMENT INCOME AND CHANGES IN INVESTED ASSETS for the period July 1, 2009 through August 31, 2009

|                                                         |                |        |          |       |       |     |       | (in     | thousands of dollars | 5)    |       |       |         |         |        |         |
|---------------------------------------------------------|----------------|--------|----------|-------|-------|-----|-------|---------|----------------------|-------|-------|-------|---------|---------|--------|---------|
| INCOME AND CHANGES IN ASSETS                            |                |        |          |       |       |     |       |         |                      |       |       |       |         |         |        |         |
| Short-term Fixed Income Pool                            | AY70           | 39     | 11       | 7     | 7     | 1   | 5     | 27      | 57                   | 16    | 31    | 9     | 97      | 165     | 39     | 510     |
| Intermediate-term Fixed Income Pool                     | AY72           | 1,097  | 363      |       |       |     |       |         |                      |       |       |       |         |         |        | 1,460   |
| Broad Market Fixed Income Pool                          | AY73           |        |          |       |       |     |       |         |                      |       |       |       |         |         |        |         |
| Conservative Broad Market Fixed Income Pool             | AY76           |        |          |       |       |     |       |         |                      |       |       |       |         |         |        |         |
| Retirement Fixed Income Pool                            | AY77           |        |          |       |       |     |       |         |                      |       |       |       |         |         |        |         |
| Domestic Fixed Income Fund                              | SSGA           |        |          |       |       |     |       |         |                      |       |       |       |         |         |        |         |
| Lazard Emerging Income Plus Debt Pool                   | AY5R           |        |          |       |       |     |       |         |                      |       |       |       |         |         |        |         |
| TIPS Pool                                               | AY6N           |        |          |       |       |     |       |         |                      |       |       |       |         |         |        |         |
| High Yield Pool                                         | Pool           |        |          |       |       |     |       |         |                      |       |       |       |         |         |        |         |
| Emerging Debt Pool                                      | AY 5M          |        |          |       |       |     |       |         |                      |       |       |       |         |         |        |         |
| International Fixed Income Pool                         | Combined Pool  |        |          |       |       |     |       |         |                      |       |       |       |         |         |        |         |
| Tobacco Revenue Fixed Income                            |                |        |          |       |       |     |       |         |                      |       |       |       |         |         |        |         |
| Individually held debt securities and other instruments |                |        |          |       |       |     |       |         |                      |       |       |       |         |         |        |         |
| Domestic Equity                                         | Combined Pools |        |          |       |       |     |       |         |                      |       |       |       |         |         |        |         |
| International Equity                                    | Combined Pool  |        |          |       |       |     |       |         |                      |       |       |       |         |         |        |         |
| Emerging Markets Pool                                   | Combined Pool  |        |          |       |       |     |       |         |                      |       |       |       |         |         |        |         |
| Private Equity Pool                                     | Combined Pool  |        |          |       |       |     |       |         |                      |       |       |       |         |         |        |         |
| Real Estate Investments                                 | Combined Pools |        |          |       |       |     |       |         |                      |       |       |       |         |         |        |         |
| Farmland Investments                                    | Combined Pools |        |          |       |       |     |       |         |                      |       |       |       |         |         |        |         |
| Timber Pool                                             | AY 9Q & 9S     |        |          |       |       |     |       |         |                      |       |       |       |         |         |        |         |
| Energy Pool                                             | Combined Pool  |        |          |       |       |     |       |         |                      |       |       |       |         |         |        |         |
| REIT Pool                                               | AY9H           |        |          |       |       |     |       |         |                      |       |       |       |         |         |        |         |
| Absolute Return Pool                                    | AY9D/9E/9F     |        |          |       |       |     |       |         |                      |       |       |       |         |         |        |         |
| Mortgage-related assets                                 |                |        |          |       |       |     |       |         |                      |       |       |       |         |         |        |         |
| Participant directed accounts                           |                |        |          |       |       |     |       |         |                      |       |       |       |         |         |        |         |
| Total investment income (loss)                          | •              | 1,136  | 374      | 7     | 7     | 1   | 5     | 27      | 57                   | 16    | 31    | 9     | 97      | 165     | 39     | 1,969   |
| Total invested assets, beginning of period              |                | 92,308 | 34,939   | 1,810 | 1,721 | 183 | 1,279 | 7,479   | 14,806               | 4,248 | 8,069 | 2,377 | 28,952  | 43,602  | 9,875  | 251,649 |
| Net contributions (withdrawals)                         |                | 1,000  | (11,862) | _     | (29)  | -   | -     | (1,194) | -                    | (24)  | (218) | -     | (6,438) | (1,066) | 1,047  | (18,786 |
| Transfers from (to) other funds                         |                | -      | -        |       |       |     |       |         |                      | . /   |       |       | -       |         |        |         |
| Commission Recapture                                    |                |        |          |       |       |     |       |         |                      |       |       |       |         |         |        |         |
| Total invested assets, end of period                    |                | 94,444 | 23,451   | 1,817 | 1,699 | 184 | 1,284 | 6,311   | 14,863               | 4,240 | 7,882 | 2,387 | 22,611  | 42,701  | 10,961 | 234,832 |