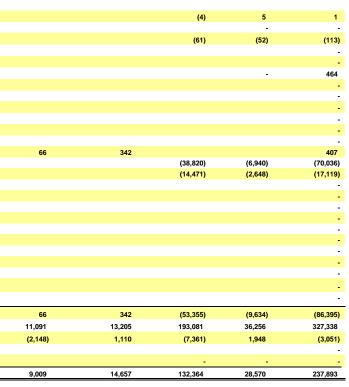

COMBINED SCHEDULE OF INVESTMENT INCOME AND CHANGES IN INVESTED ASSETS for the period July 1, 2008 through February 28, 2009

|                                                         |                      |           |             |             |           |         |          |        | (in thousands of | dollars) |       |         |       |
|---------------------------------------------------------|----------------------|-----------|-------------|-------------|-----------|---------|----------|--------|------------------|----------|-------|---------|-------|
| INCOME AND CHANGES IN ASSETS                            |                      |           |             |             |           |         |          |        |                  |          |       |         |       |
| Short-term Fixed Income Pool                            | AY70                 | 1,716     | -           | 1,716       | 1,921     | (2,628) | 28       | 10     | 38               | -        | -     | 0       | 1     |
| Intermediate-term Fixed Income Pool                     | AY72                 | 81,008    |             | 81,008      | 215,945   |         |          |        | -                |          |       |         |       |
| Broad Market Fixed Income Pool                          | AY73                 | 661       | 9,341       | 10,002      |           |         | 1,135    |        | 1,135            | 9        |       | 9       |       |
| Conservative Broad Market Fixed Income Pool             | AY76                 |           | 5,183       | 5,183       |           |         | (22)     |        | (22)             | 10       |       | 10      |       |
| Retirement Fixed Income Pool                            | AY77                 |           |             | -           |           |         |          |        | -                |          |       | -       |       |
| Domestic Fixed Income Fund                              | SSGA                 |           |             | -           |           |         |          |        | -                |          |       | -       |       |
| Lazard Emerging Income Plus Debt Pool                   | AY5R                 |           | (6,069)     | (6,069)     |           |         |          |        | -                |          |       | -       |       |
| TIPS                                                    | Combined Pool & SSgA |           |             | -           |           |         |          |        | -                |          |       | -       |       |
| High Yield Pool                                         | Combined Pool & SSgA |           |             | -           |           |         |          |        | -                |          |       | -       |       |
| Emerging Debt Pool                                      | AY 5M                |           |             |             |           |         |          |        |                  |          |       | -       |       |
| International Fixed Income                              | Combined Pool & SSgA |           |             | -           |           |         |          |        | -                |          |       | -       |       |
| Tobacco Revenue Fixed Income                            | SSGA                 |           |             | -           | 1,785     |         |          |        | -                |          |       | -       |       |
| Individually held debt securities and other instruments |                      |           |             | -           | -         | 3,046   |          |        | -                |          |       | -       |       |
| Domestic Equity                                         | Combined Pool & SSgA |           | (858,053)   | (858,053)   |           |         | (71,005) |        | (71,005)         | (2,675)  |       | (2,675) |       |
| International Equity                                    | Combined Pool & SSgA |           | (442,391)   | (442,391)   |           |         |          |        | -                | (1,122)  |       | (1,122) |       |
| Emerging Markets                                        | Combined Pool & SSgA |           |             | -           |           |         |          |        | -                |          |       | -       |       |
| Private Equity                                          | Combined A-C Pools   |           |             | -           |           |         |          |        | -                |          |       | -       |       |
| Real Estate Pool                                        | AY82/9H              |           |             | -           |           |         |          |        | -                |          |       | -       |       |
| Farmland                                                | Combined Pools       |           |             | -           |           |         |          |        | -                |          |       | -       |       |
| Timber Pool                                             | AY 9Q & 9S           |           |             | -           |           |         |          |        | -                |          |       | -       |       |
| Energy                                                  | Combined Pools       |           |             | -           |           |         |          |        | -                |          |       | -       |       |
| REIT Pool                                               | AY9H                 |           |             | -           |           |         |          |        | -                |          |       | -       |       |
| Absolute Return Pool                                    | AY9D/9E/9F           |           |             | -           |           |         |          |        | -                |          |       | -       |       |
| Mortgage-related assets                                 |                      |           |             | -           |           |         |          |        | -                |          |       | -       |       |
| Participant directed accounts                           |                      |           |             | -           |           |         |          |        | -                |          |       | -       |       |
| ERISA Commingled Funds                                  |                      |           |             | -           |           |         |          |        | -                |          |       | -       |       |
| Total investment income (loss)                          |                      | 83,385    | (1,291,989) | (1,208,604) | 219,651   | 419     | (69,864) | 10     | (69,855)         | (3,778)  | -     | (3,778) | 1     |
| Total invested assets, beginning of period              |                      | 1,134,053 | 4,467,179   | 5,601,232   | 7,779,666 | 18,332  | 349,067  | 15,636 | 364,703          | 10,689   | 737   | 11,425  | 3,466 |
| Net contributions (withdrawals)                         |                      | 2,024,857 | -           | 2,024,857   | (798,591) | 16,080  | 10,055   | (97)   | 9,958            | (73)     | (308) | (381)   | (172) |
| Transfers from (to) other funds                         |                      | -         |             | -           | 419       | (419)   | (3,285)  | 3,285  | -                | (114)    | 114   | -       |       |
| Commission Recapture                                    |                      | (b)       | -           | -           |           |         |          |        |                  | -        |       | -       |       |
| Total invested assets, end of period                    |                      | 3,242,295 | 3,175,190   | 6,417,485   | 7,201,145 | 34,412  | 285,973  | 18,834 | 304,806          | 6,723    | 543   | 7,266   | 3,295 |
|                                                         |                      |           |             |             |           |         |          |        |                  |          |       |         |       |