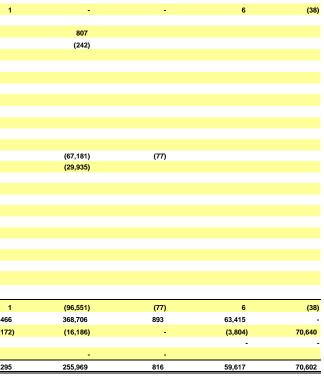

# INVESTED ASSETS UNDER THE FIDUCIARY RESPONSIBILITY OF THE COMMISSIONER OF REVENUE

|                                                            |                       | CONSTITUT | TIONAL BUDGET RESE | RVE FUND                       | _                                                           |                                                   | PUBLIC    | SCHOOL TRUS | ST FUND                       | ALASKA    | CHILDREN'S TR | UST                              |                          |                                              |                                       | ALASKA SPORT FISH (   | CONSTRUCTION FUND                   |
|------------------------------------------------------------|-----------------------|-----------|--------------------|--------------------------------|-------------------------------------------------------------|---------------------------------------------------|-----------|-------------|-------------------------------|-----------|---------------|----------------------------------|--------------------------|----------------------------------------------|---------------------------------------|-----------------------|-------------------------------------|
|                                                            |                       | MAIN      | SUB ACCOUNT        | TOTAL MAIN<br>AND SUB<br>FUNDS | GENERAL FUND<br>AND OTHER NON-<br>SEGREGATED<br>INVESTMENTS | PERMANENT<br>FUND DIVIDEND<br>FUND <sup>(C)</sup> | PRINCIPAL | INCOME      | TOTAL PRINCIPAL<br>AND INCOME | PRINCIPAL | INCOME        | TOTAL<br>PRINCIPAL AND<br>INCOME | INVESTMENT<br>LOSS TRUST | POWER COST<br>EQUALIZATION<br>ENDOWMENT FUND | ILLINOIS CREEK<br>MINE<br>RESTORATION | CONSTRUCTION<br>BONDS | GENERAL<br>CONSTRUCTION<br>TRANSFER |
| INVESTED ASSETS                                            | CUSTODIAN ACCOUNT #'S | AY19      | AY10               |                                | AY01                                                        | AY2G                                              | AY08      | AY09        |                               | AY06      | AY07          |                                  | AY28                     | AY13                                         | AY9J                                  | AY9V                  | AY2W                                |
| Short-term Fixed Income Pool                               | AY70                  | 181,565   | 2                  | 181,567                        | 2,582,608                                                   | 34,412                                            | 2,094     | 18,809      | 20,903                        | 28        | 539           | 567                              | 3,292                    | 7                                            | 672                                   | 59,552                | 70,526                              |
| Intermediate-term Fixed Income Pool                        | AY72                  | 2,418,334 | 2                  | 2,418,334                      | 4,435,563                                                   | 54,412                                            | 2,034     | 10,003      | -                             | 20        |               | -                                | 5,232                    | ,                                            | 072                                   | 53,55Z                | 10,520                              |
| Broad Market Fixed Income Pool                             | AY73                  | 642,205   |                    | 642,205                        | 4,433,303                                                   |                                                   |           |             |                               |           |               |                                  |                          | -                                            |                                       |                       |                                     |
| Conservative Broad Market Fixed Income Pool                | AY76                  | 042,200   | 1,255,391          | 1,255,391                      |                                                             |                                                   | 168,981   |             | 168,981                       | 1,550     |               | 1,550                            |                          | 111,468                                      |                                       |                       |                                     |
| Retirement Fixed Income Pool                               | AY77                  |           | 1,200,001          | -                              |                                                             |                                                   | 100,001   |             | -                             | 1,000     |               | -                                |                          | 111,100                                      |                                       |                       |                                     |
| Domestic Fixed Income Fund                                 | SSGA                  |           |                    | -                              |                                                             |                                                   |           |             | -                             |           |               | -                                |                          |                                              |                                       |                       |                                     |
| Lazard Emerging Income Plus Debt Pool                      | AY5R                  |           | 73,931             | 73,931                         |                                                             |                                                   |           |             |                               |           |               | -<br>-                           |                          |                                              |                                       |                       |                                     |
|                                                            | Combined Pool & SSgA  |           | 75,551             |                                |                                                             |                                                   |           |             |                               |           |               |                                  |                          |                                              |                                       |                       |                                     |
| High Yield Pool                                            |                       |           |                    | -                              |                                                             |                                                   |           |             | -                             |           |               | -                                |                          |                                              |                                       |                       |                                     |
| Emerging Debt Pool                                         | AY 5M                 |           |                    |                                |                                                             |                                                   |           |             | -                             |           |               | -                                |                          |                                              |                                       |                       |                                     |
| International Fixed Income                                 | Combined Pool & SSgA  |           |                    | -                              |                                                             |                                                   |           |             | -                             |           |               | -                                |                          |                                              |                                       |                       |                                     |
| Tobacco Revenue Fixed Income                               | SSGA                  |           |                    | -                              | 84,423                                                      |                                                   |           |             | -                             |           |               | -                                |                          |                                              |                                       |                       |                                     |
| Individually held debt securities and other instruments    |                       |           |                    | -                              | 95,809                                                      | -                                                 |           |             | -                             |           |               | -                                |                          |                                              |                                       |                       |                                     |
| Domestic Equity                                            | Combined Pool & SSgA  |           | 1,281,407          | 1,281,407                      |                                                             |                                                   | 114,898   |             | 114,898                       | 3,643     |               | 3,643                            |                          | 104,334                                      | 144                                   |                       |                                     |
| International Equity                                       | Combined Pool & SSgA  |           | 564,459            | 564,459                        |                                                             |                                                   |           |             | -                             | 1,506     |               | 1,506                            |                          | 40,161                                       |                                       |                       |                                     |
| Emerging Markets                                           | Combined Pool & SSgA  |           |                    | -                              |                                                             |                                                   |           |             | -                             |           |               | -                                |                          |                                              |                                       |                       |                                     |
| Private Equity                                             | Combined A-C Pools    |           |                    | -                              |                                                             |                                                   |           |             | -                             |           |               | -                                |                          |                                              |                                       |                       |                                     |
| Real Estate Pool                                           | AY82/9H               |           |                    | -                              |                                                             |                                                   |           |             | -                             |           |               | -                                |                          |                                              |                                       |                       |                                     |
| Farmland                                                   | Combined Pools        |           |                    | -                              |                                                             |                                                   |           |             | -                             |           |               | -                                |                          |                                              |                                       |                       |                                     |
| Timber Pool                                                | AY 9Q & 9S            |           |                    | -                              |                                                             |                                                   |           |             | -                             |           |               | -                                |                          |                                              |                                       |                       |                                     |
| Energy                                                     | Combined Pools        |           |                    | -                              |                                                             |                                                   |           |             | -                             |           |               | -                                |                          |                                              |                                       |                       |                                     |
| REIT Pool                                                  | AY9H                  |           |                    | -                              |                                                             |                                                   |           |             | -                             |           |               | -                                |                          |                                              |                                       |                       |                                     |
| Absolute Return Pool                                       | AY9D/9E/9F            |           |                    | -                              |                                                             |                                                   |           |             | -                             |           |               | -                                |                          |                                              |                                       |                       |                                     |
| Mortgage-related assets                                    |                       |           |                    | -                              |                                                             |                                                   |           |             | -                             |           |               | -                                |                          |                                              |                                       |                       |                                     |
| Total Investments                                          |                       | 3,242,104 | 3,175,190          | 6,417,294                      | 7,198,403                                                   | 34,412                                            | 285,973   | 18,809      | 304,782                       | 6,727     | 539           | 7,266                            | 3,292                    | 255,969                                      | 815                                   | 59,552                | 70,526                              |
| Income receivable                                          |                       | 191       | -                  | 191                            | 2,700                                                       | 42                                                | 4         | 20          | 24                            | -         | 1             | 1                                | 4                        | -                                            | 1                                     | 65                    | 77                                  |
| Income earned, but not distributed from (to) other funds   |                       |           |                    |                                | 42                                                          | (42)                                              | (4)       | 4           | -                             | (3)       | 3             |                                  |                          |                                              |                                       |                       |                                     |
| Total managed investments Participant directed investments |                       | 3,242,295 | 3,175,190          | 6,417,485                      | 7,201,145                                                   | 34,412                                            | 285,973   | 18,834      | 304,806                       | 6,723     | 543           | 7,266                            | 3,295                    | 255,969                                      | 816                                   | 59,617                | 70,602                              |
| ERISA Commingled Funds                                     |                       |           |                    | -                              |                                                             |                                                   |           |             | -                             |           |               | -                                |                          |                                              |                                       |                       |                                     |
| -                                                          |                       | 3,242,295 | 3,175,190          | 6,417,485                      | 7,201,145                                                   | 34,412                                            | 285,973   | 18.834      | 304.806                       | 6,723     | 543           | 7,266                            | 3,295                    | 255,969                                      | 816                                   | 59,617                | 70,602                              |
| Total invested assets                                      |                       | 3,242,295 | 3,175,190          | 0,417,485                      | 7,201,145                                                   | 34,412                                            | 200,973   | 10,034      | 304,000                       | 0,723     | 543           | 1,200                            | 3,295                    | 200,969                                      | 616                                   | 59,617                | 70,602                              |