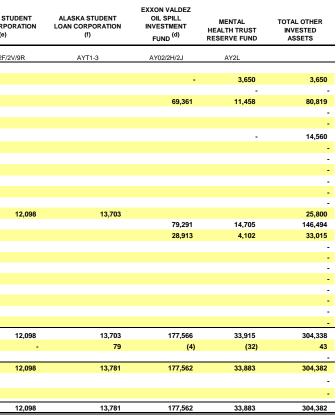

|                                                          |                       | TOTAL ASSETS<br>UNDER FIDUCIARY<br>RESPONSIBILITY OF<br>THE COMMISSIONER<br>OF REVENUE | TOTAL OTHER<br>INVESTED ASSETS | TOTAL ASSETS<br>UNDER FIDUCIARY<br>RESPONSIBILITY OF<br>ARM BOARD | TOTAL ALL ASSETS |
|----------------------------------------------------------|-----------------------|----------------------------------------------------------------------------------------|--------------------------------|-------------------------------------------------------------------|------------------|
| INVESTED ASSETS                                          |                       |                                                                                        |                                |                                                                   |                  |
| Short-term Fixed Income Pool                             | AY70                  | 3,522,480                                                                              | 3,651                          | 43,569                                                            | 3,569,700        |
| Intermediate-term Fixed Income Pool                      | AY72                  | 6,675,912                                                                              | -                              | -                                                                 | 6,675,912        |
| Broad Market Fixed Income Pool                           | AY73                  | 504,031                                                                                | 80,819                         | -                                                                 | 584,850          |
| Conservative Broad Market Fixed Income Pool              | AY76                  | 1,927,806                                                                              | -                              | -                                                                 | 1,927,806        |
| Retirement Fixed Income Pool                             | AY77                  | -                                                                                      | -                              | 2,009,826                                                         | 2,009,826        |
| Domestic Fixed Income Fund                               | SSGA                  | -                                                                                      | 14,560                         | 134,321                                                           | 148,881          |
| Lazard Emerging Income Plus Debt Pool                    | AY5R                  | 40,000                                                                                 | -                              | -                                                                 | 40,000           |
| TIPS                                                     | Combined Pool & SSgA  | -                                                                                      | -                              | 157,323                                                           | 157,323          |
| High Yield Pool                                          | Combined Pool & SSgA  | -                                                                                      | -                              | 273,244                                                           | 273,244          |
| Emerging Debt Pool                                       | AY 5M                 | -                                                                                      | -                              | 99,092                                                            | 99,092           |
| International Fixed Income Pool                          | Combined Pool & SSgA  | -                                                                                      | -                              | 285,944                                                           | 285,944          |
| Tobacco Revenue Fixed Income                             | SSGA                  | 124,109                                                                                | -                              | -                                                                 | 124,109          |
| Individually held debt securities and other instruments  |                       | -                                                                                      | 25,800                         | -                                                                 | 25,800           |
| Domestic Equity                                          | Combined Pool & SSgA  | 2,149,792                                                                              | 146,494                        | 4,873,058                                                         | 7,169,344        |
| International Equity                                     | Combined Pools & SSgA | 810,165                                                                                | 33,015                         | 2,134,841                                                         | 2,978,021        |
| Emerging Markets                                         | Combined Pools & SSgA | -                                                                                      | -                              | 380,815                                                           | 380,815          |
| Private Equity                                           | Combined Pools        | -                                                                                      | -                              | 1,326,920                                                         | 1,326,920        |
| Real Estate Pool                                         | AY82/9H               | -                                                                                      | -                              | 1,877,271                                                         | 1,877,271        |
| Farmland                                                 | Combined Pools        | -                                                                                      | -                              | 451,132                                                           | 451,132          |
| Energy                                                   | Combined Pools        | -                                                                                      | -                              | 76,516                                                            | 76,516           |
| REIT Pool                                                | AY 9H                 | -                                                                                      | -                              | 81,227                                                            | 81,227           |
| Absolute Return Pool                                     | AY9D/9E/9F            | -                                                                                      | -                              | 603,700                                                           | 603,700          |
| Mortgage-related assets                                  |                       | -                                                                                      | -                              | 15                                                                | 15               |
| Total Investments                                        |                       | 15,754,295                                                                             | 304,339                        | 14,808,814                                                        | 30,867,448       |
| Income receivable                                        |                       | (28,464)                                                                               | 43                             | (326)                                                             | (28,748)         |
| Income earned, but not distributed from (to) other funds |                       | -                                                                                      | -                              | -                                                                 | -                |
| Total managed investments                                |                       | 15,725,831                                                                             | 304,382                        | 14,808,488                                                        | 30,838,701       |
| Participant directed investments                         |                       | -                                                                                      | -                              | 2,553,537                                                         | 2,553,537        |
| ERISA Commingled Funds                                   |                       | -                                                                                      | -                              | 14,803                                                            | 14,803           |
| Total invested assets                                    |                       | 15,725,831                                                                             | 304,382                        | 17,376,828                                                        | 33,407,041       |

#### COMBINED SCHEDULE OF INVESTMENT INCOME AND CHANGES IN INVESTED ASSETS September 30, 2008 (in thousands of dollars)

| Short-term Fixed Income Pool                            | AY70                 | (16,697)   | (21)     | 140         | (16,57   |
|---------------------------------------------------------|----------------------|------------|----------|-------------|----------|
| Intermediate-term Fixed Income Pool                     | AY72                 | 81,896     | -        | -           | 81,89    |
| Broad Market Fixed Income Pool                          | AY73                 | 4,583      | (791)    | -           | 3,79     |
| Conservative Broad Market Fixed Income Pool             | AY76                 | (26,367)   | · -      | -           | (26,36   |
| Retirement Fixed Income Pool                            | AY77                 | -          | -        | (24,483)    | (24,48   |
| Domestic Fixed Income Fund                              | SSGA                 | -          | (9)      | (375)       | (38      |
| Lazard Emerging Income Plus Debt Pool                   | AY5R                 | -          | -        | -           |          |
| TIPS                                                    | Combined Pool & SSgA | -          | -        | (5,609)     | (5,6     |
| High Yield Pool                                         | Combined Pool & SSgA | -          | -        | (16,463)    | (16,4    |
| Emerging Debt Pool                                      | AY 5M                | -          | -        | (2,717)     | (2,7     |
| International Fixed Income Pool                         | Combined Pool & SSgA | -          | -        | (5,845)     | (5,8     |
| Tobacco Revenue Fixed Income                            | SSGA                 | 833        | -        | -           | 8        |
| Individually held debt securities and other instruments |                      | 3,046      | 67       | -           | 3,1      |
| Domestic Equity                                         | Combined Pool & SSgA | (205,993)  | (14,057) | (461,921)   | (681,9   |
| International Equity                                    | Combined Pool & SSgA | (198,035)  | (6,608)  | (503,211)   | (707,8   |
| Emerging Markets                                        | Combined Pool & SSgA | -          | -        | (113,373)   | (113,3   |
| Private Equity                                          | Combined Pools       | -          | -        | (18,230)    | (18,:    |
| Real Estate Pool                                        | AY82/9H              | -          | -        | (3,403)     | (3,      |
| Farmland                                                | Combined Pools       | -          | -        | 13,071      | 13,0     |
| Energy                                                  | Combined Pools       | -          | -        | 3,710       | 3,       |
| REIT Pool                                               | AY 9H                | -          | -        | 3,363       | 3,       |
| Absolute Return Pool                                    | AY9D/9E/9F           | -          | -        | (23,047)    | (23,     |
| Mortgage-related assets                                 |                      | -          | -        | -           |          |
| Participant directed accounts                           |                      | -          | -        | (119,164)   | (119,    |
| ERISA Commingled Funds                                  |                      | -          | -        | (1,238)     | (1,:     |
| Total investment income (loss)                          |                      | (356,733)  | (21,419) | (1,278,795) | (1,656,9 |
| Total invested assets, beginning of period              |                      | 14,810,111 | 327,338  | 18,342,212  | 33,479,6 |
| Net contributions (withdrawals)                         |                      | 1,272,453  | (1,538)  | 313,273     | 1,584,   |
| Transfers from (to) other funds                         |                      | -          | -        | -           |          |
| Commission Recapture                                    |                      | -          | -        | 138         |          |
| Total invested assets, end of period                    |                      | 15,725,831 | 304,382  | 17,376,827  | 33,407,0 |