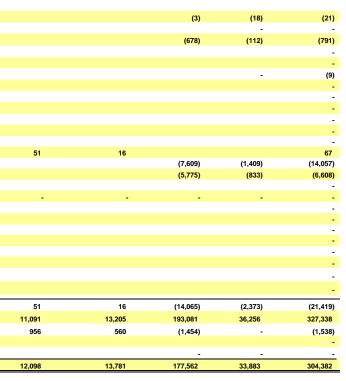

#### COMBINED SCHEDULE OF INVESTMENT INCOME AND CHANGES IN INVESTED ASSETS September 30, 2008 (in thousands of dollars)

| Short-term Fixed Income Pool                            | AY70                 | (16,697)   | (21)     | 140         | (16,57   |
|---------------------------------------------------------|----------------------|------------|----------|-------------|----------|
| Intermediate-term Fixed Income Pool                     | AY72                 | 81,896     | -        | -           | 81,89    |
| Broad Market Fixed Income Pool                          | AY73                 | 4,583      | (791)    | -           | 3,79     |
| Conservative Broad Market Fixed Income Pool             | AY76                 | (26,367)   | · -      | -           | (26,36   |
| Retirement Fixed Income Pool                            | AY77                 | -          | -        | (24,483)    | (24,48   |
| Domestic Fixed Income Fund                              | SSGA                 | -          | (9)      | (375)       | (38      |
| Lazard Emerging Income Plus Debt Pool                   | AY5R                 | -          | -        | -           |          |
| TIPS                                                    | Combined Pool & SSgA | -          | -        | (5,609)     | (5,6     |
| High Yield Pool                                         | Combined Pool & SSgA | -          | -        | (16,463)    | (16,4    |
| Emerging Debt Pool                                      | AY 5M                | -          | -        | (2,717)     | (2,7     |
| International Fixed Income Pool                         | Combined Pool & SSgA | -          | -        | (5,845)     | (5,8     |
| Tobacco Revenue Fixed Income                            | SSGA                 | 833        | -        | -           | 8        |
| Individually held debt securities and other instruments |                      | 3,046      | 67       | -           | 3,1      |
| Domestic Equity                                         | Combined Pool & SSgA | (205,993)  | (14,057) | (461,921)   | (681,9   |
| International Equity                                    | Combined Pool & SSgA | (198,035)  | (6,608)  | (503,211)   | (707,8   |
| Emerging Markets                                        | Combined Pool & SSgA | -          | -        | (113,373)   | (113,3   |
| Private Equity                                          | Combined Pools       | -          | -        | (18,230)    | (18,:    |
| Real Estate Pool                                        | AY82/9H              | -          | -        | (3,403)     | (3,      |
| Farmland                                                | Combined Pools       | -          | -        | 13,071      | 13,0     |
| Energy                                                  | Combined Pools       | -          | -        | 3,710       | 3,       |
| REIT Pool                                               | AY 9H                | -          | -        | 3,363       | 3,       |
| Absolute Return Pool                                    | AY9D/9E/9F           | -          | -        | (23,047)    | (23,     |
| Mortgage-related assets                                 |                      | -          | -        | -           |          |
| Participant directed accounts                           |                      | -          | -        | (119,164)   | (119,    |
| ERISA Commingled Funds                                  |                      | -          | -        | (1,238)     | (1,:     |
| Total investment income (loss)                          |                      | (356,733)  | (21,419) | (1,278,795) | (1,656,9 |
| Total invested assets, beginning of period              |                      | 14,810,111 | 327,338  | 18,342,212  | 33,479,6 |
| Net contributions (withdrawals)                         |                      | 1,272,453  | (1,538)  | 313,273     | 1,584,   |
| Transfers from (to) other funds                         |                      | -          | -        | -           |          |
| Commission Recapture                                    |                      | -          | -        | 138         |          |
| Total invested assets, end of period                    |                      | 15,725,831 | 304,382  | 17,376,827  | 33,407,0 |