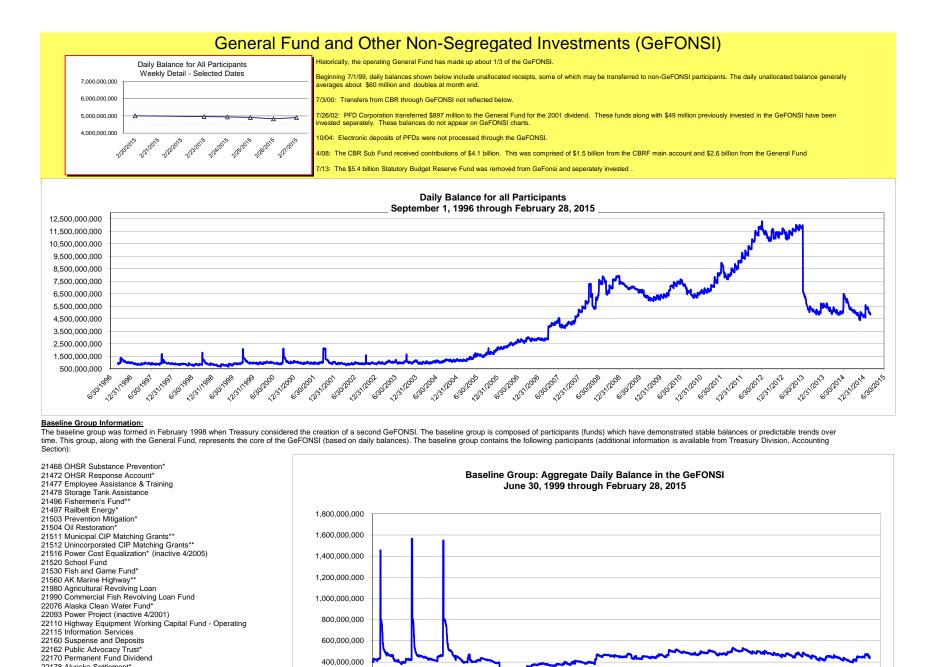

22178 Alyeska Settlement\* 22297 Student Loan Corp. - GF Appropriations\* 200,000,000 12131200 613011999 6/30/2000 1200,120,1201,1201 121311

600,000,000 400,000,000

Indicates that the participant is credited with investment income. Indicates that the participant is credited with investment income only if appropriated by the State Legislature.