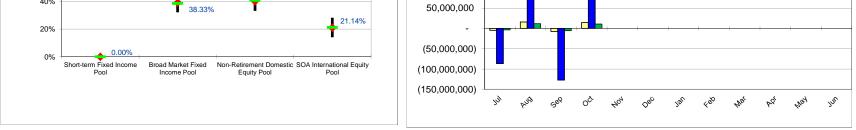

## Constitutional Budget Reserve Fund (CBRF) & Statutory Budget Reserve Fund (SBRF)

Prepared by Treasury Division, Accounting Section Printed: 11/5/2014 at 3:23 PM