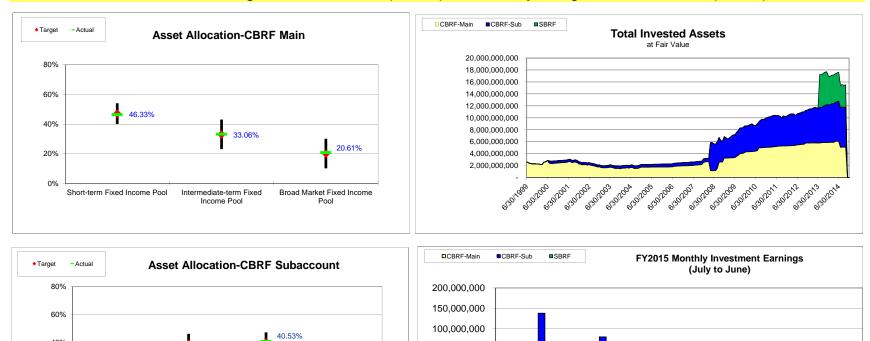

512 Unincorporated CIP Matching Grants\*\* 21512 Unincorporated CIP Matching Grants\*\* 21510 School Fund 21530 Fish and Game Fund\* 21580 Agricultural Revolving Loan 21990 Commercial Fish Revolving Loan Fund 22076 Alaska Clean Water Fund\* 22039 Power Project (inactive 4/2001) 22110 Highway Equipment Working Capital Fund - Operating 22115 Information Services 22162 Supense and Deposits 22162 Public Advocacy Trust\* 22170 Permanent Fund Dividend 22178 Alyseka Settlement\* 22297 Student Loan Corp. - GF Appropriations\*



\* Indicates that the participant is credited with investment income.
\*\* Indicates that the participant is credited with investment income only if appropriated by the State Legislature

## Constitutional Budget Reserve Fund (CBRF) & Statutory Budget Reserve Fund (SBRF)







Prepared by Treasury Division, Accounting Section Printed: 11/5/2014 at 3:23 PM