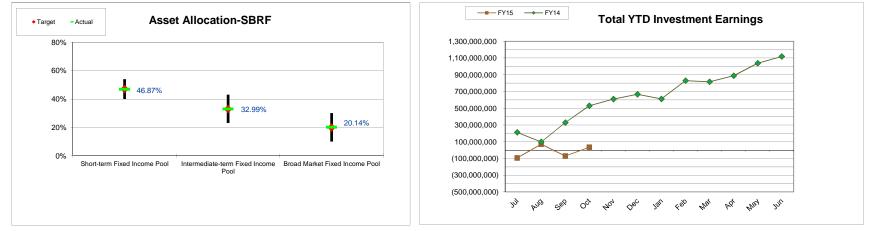

## Constitutional Budget Reserve Fund (CBRF) & Statutory Budget Reserve Fund (SBRF)

Prepared by Treasury Division, Accounting Section Printed: 11/5/2014 at 3:23 PM