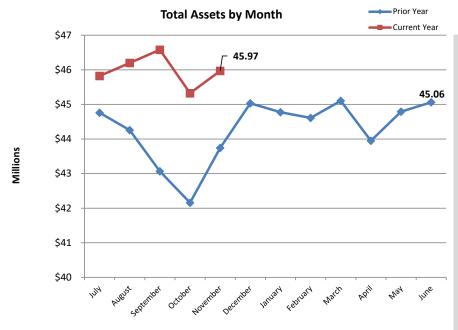

. Actual returns are calculated by Callan LLC and can be found at: <a href="http://treasury.dor.alaska.gov/armb/Reports-and-Policies/Investment-Performance.aspx">http://treasury.dor.alaska.gov/armb/Reports-and-Policies/Investment-Performance.aspx</a>

# **Total Non Participant Directed Assets**

As of November 30, 2024

## **Total Assets History**



## Income by Fiscal Year







# **Actual Asset Allocation**



# **Public Employees' Retirement Pension Trust Fund**



Page 4

# **Public Employees' Retirement Health Care Trust Fund**



## **Teachers' Retirement Pension Trust Fund**









## **Teachers' Retirement Health Care Trust Fund**









## **Judicial Retirement Pension Trust Fund**



## **Judicial Retirement Health Care Trust Fund**



# **Military Retirement Trust Fund**









# **ALASKA RETIREMENT MANAGEMENT BOARD**

**Reporting of Funds by Manager** 

All Non-Participant Directed Plans

# Alaska Retirement Management Board All Non-Participant Directed Plans by Manager Schedule of Investment Income and Changes in Invested Assets

For the Month Ended November 30, 2024

|                                         | Beginning Invested Assets | Investment Income | Net Contributions and (Withdrawals) | Ending Invested Assets | % increase<br>(decrease) | % Change due<br>to Investment<br>Income |
|-----------------------------------------|---------------------------|-------------------|-------------------------------------|------------------------|--------------------------|-----------------------------------------|
| Fixed Income                            |