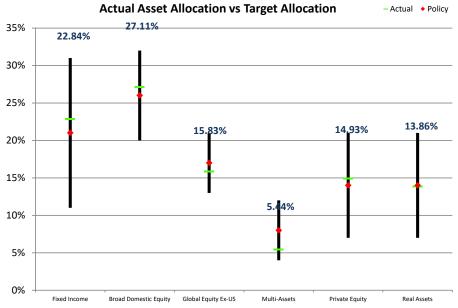

(1)</sup> Includes interest, dividends, securities lending, expenses, realized and unrealized gains/losses

<sup>(2)</sup> Income divided by beginning assets plus half of net contributions/(withdrawals). Actual returns are calculated by Callan LLC and can be found at: <a href="http://treasury.dor.alaska.gov/armb/Reports-and-Policies/Investment-Performance.aspx">http://treasury.dor.alaska.gov/armb/Reports-and-Policies/Investment-Performance.aspx</a>

# **Total Non Participant Directed Assets**

As of November 30, 2024

## **Total Assets History**



## Income by Fiscal Year







# **Actual Asset Allocation**



# **Public Employees' Retirement Pension Trust Fund**



Page 4

# **Public Employees' Retirement Health Care Trust Fund**



## **Teachers' Retirement Pension Trust Fund**









## **Teachers' Retirement Health Care Trust Fund**









## **Judicial Retirement Pension Trust Fund**



## **Judicial Retirement Health Care Trust Fund**



# **Military Retirement Trust Fund**









# **ALASKA RETIREMENT MANAGEMENT BOARD**

**Reporting of Funds by Manager** 

All Non-Participant Directed Plans

# Alaska Retirement Management Board All Non-Participant Directed Plans by Manager Schedule of Investment Income and Changes in Invested Assets

For the Month Ended November 30, 2024

|                                         | Beginning Invested Assets | Investment Income | Net Contributions and (Withdrawals) | Ending Invested Assets | % increase<br>(decrease) | % Change due<br>to Investment<br>Income |
|-----------------------------------------|-------------------------