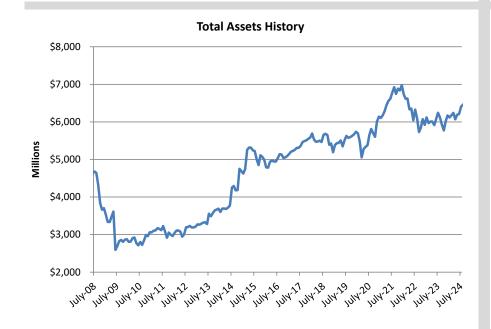

p>(1)</sup> Includes interest, dividends, securities lending, expenses, realized and unrealized gains/losses

<sup>(2)</sup> Income divided by beginning assets plus half of net contributions/(withdrawals). Actual returns are calculated by Callan LLC and can be found at: <a href="http://treasury.dor.alaska.gov/armb/Reports-and-Policies/Investment-Performance.aspx">http://treasury.dor.alaska.gov/armb/Reports-and-Policies/Investment-Performance.aspx</a>

# **Total Non Participant Directed Assets**

As of November 30, 2024

## **Total Assets History**



## Income by Fiscal Year







# **Actual Asset Allocation**



# **Public Employees' Retirement Pension Trust Fund**



Page 4

# **Public Employees' Retirement Health Care Trust Fund**



## **Teachers' Retirement Pension Trust Fund**









## **Teachers' Retirement Health Care Trust Fund**









## **Judicial Retirement Pension Trust Fund**



## **Judicial Retirement Health Care Trust Fund**



# **Military Retirement Trust Fund**









# **ALASKA RETIREMENT MANAGEMENT BOARD**

**Reporting of Funds by Manager** 

All Non-Participant Directed Plans

# Alaska Retirement Management Board All Non-Participant Directed Plans by Manager Schedule of Investment Income and Changes in Invested Assets

For the Month Ended November 30, 2024

|                                         | Beginning Invested Assets | Investment Income | Net Contributions and (Withdrawals) | Ending Invested Assets | % increase<br>(decrease) | % Change due<br>to Investment<br>Income |
|-----------------------------------------|-----------------------