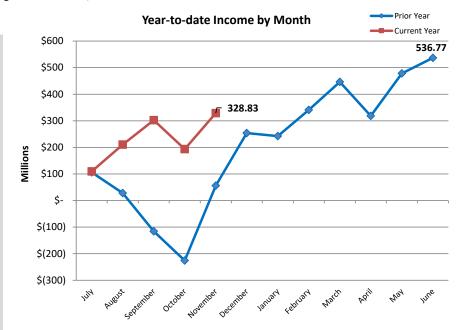

sup>(1)</sup> Includes interest, dividends, securities lending, expenses, realized and unrealized gains/losses

<sup>(2)</sup> Income divided by beginning assets plus half of net contributions/(withdrawals). Actual returns are calculated by Callan LLC and can be found at: <a href="http://treasury.dor.alaska.gov/armb/Reports-and-Policies/Investment-Performance.aspx">http://treasury.dor.alaska.gov/armb/Reports-and-Policies/Investment-Performance.aspx</a>

# **Total Non Participant Directed Assets**

As of November 30, 2024

## **Total Assets History**



## Income by Fiscal Year







# **Actual Asset Allocation**



# **Public Employees' Retirement Pension Trust Fund**



Page 4

# **Public Employees' Retirement Health Care Trust Fund**



## **Teachers' Retirement Pension Trust Fund**









## **Teachers' Retirement Health Care Trust Fund**









## **Judicial Retirement Pension Trust Fund**



## **Judicial Retirement Health Care Trust Fund**



# **Military Retirement Trust Fund**









# **ALASKA RETIREMENT MANAGEMENT BOARD**

**Reporting of Funds by Manager** 

All Non-Participant Directed Plans

# Alaska Retirement Management Board All Non-Participant Directed Plans by Manager Schedule of Investment Income and Changes in Invested Assets

For the Month Ended November 30, 2024

|                                         | Beginning Invested Assets | Investment Income | Net Contributions and (Withdrawals) | Ending Invested Assets | % increase<br>(decrease) | % Change due<br>to Investment<br>Income |
|-----------------------------------------|---------------------