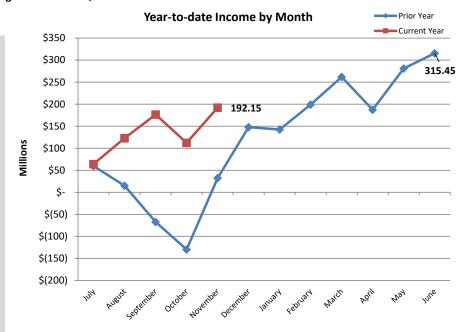

ng, expenses, realized and unrealized gains/losses

<sup>(2)</sup> Income divided by beginning assets plus half of net contributions/(withdrawals). Actual returns are calculated by Callan LLC and can be found at: <a href="http://treasury.dor.alaska.gov/armb/Reports-and-Policies/Investment-Performance.aspx">http://treasury.dor.alaska.gov/armb/Reports-and-Policies/Investment-Performance.aspx</a>

# **Total Non Participant Directed Assets**

As of November 30, 2024

## **Total Assets History**



## Income by Fiscal Year







# **Actual Asset Allocation**



# **Public Employees' Retirement Pension Trust Fund**



Page 4

# **Public Employees' Retirement Health Care Trust Fund**



## **Teachers' Retirement Pension Trust Fund**









## **Teachers' Retirement Health Care Trust Fund**









## **Judicial Retirement Pension Trust Fund**



## **Judicial Retirement Health Care Trust Fund**



# **Military Retirement Trust Fund**









# **ALASKA RETIREMENT MANAGEMENT BOARD**

**Reporting of Funds by Manager** 

All Non-Participant Directed Plans

# Alaska Retirement Management Board All Non-Participant Directed Plans by Manager Schedule of Investment Income and Changes in Invested Assets

For the Month Ended November 30, 2024

|                                         | Beginning Invested Assets | Investment Income | Net Contributions and (Withdrawals) | Ending Invested Assets | % increase<br>(decrease) | % Change due<br>to Investment<br>Income |
|-----------------------------------------|---------------------------|-------------------|---------------------------------