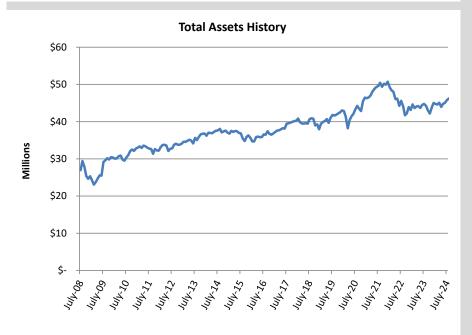

tual returns are calculated by Callan LLC and can be found at: <a href="http://treasury.dor.alaska.gov/armb/Reports-and-Policies/Investment-Performance.aspx">http://treasury.dor.alaska.gov/armb/Reports-and-Policies/Investment-Performance.aspx</a>

# **Total Non Participant Directed Assets**

As of November 30, 2024

## **Total Assets History**



## Income by Fiscal Year







# **Actual Asset Allocation**



# **Public Employees' Retirement Pension Trust Fund**



Page 4

# **Public Employees' Retirement Health Care Trust Fund**



## **Teachers' Retirement Pension Trust Fund**









## **Teachers' Retirement Health Care Trust Fund**









## **Judicial Retirement Pension Trust Fund**



## **Judicial Retirement Health Care Trust Fund**



# **Military Retirement Trust Fund**









# **ALASKA RETIREMENT MANAGEMENT BOARD**

**Reporting of Funds by Manager** 

All Non-Participant Directed Plans

# Alaska Retirement Management Board All Non-Participant Directed Plans by Manager Schedule of Investment Income and Changes in Invested Assets

For the Month Ended November 30, 2024

|                                         | Beginning Invested Assets | Investment Income | Net Contributions and (Withdrawals) | Ending Invested Assets | % increase<br>(decrease) | % Change due<br>to Investment<br>Income |
|-----------------------------------------|---------------------------|-------------------|-------------------------------------|------------------------|--------------------------|-----------------------------------------|
| Fixed Income                            |