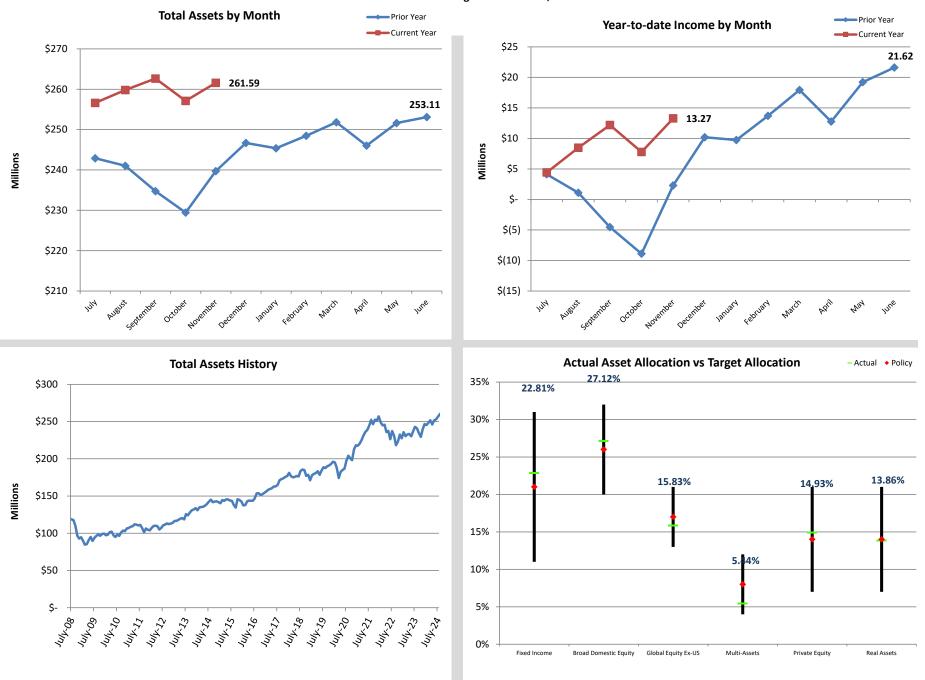

sup>(2)</sup> Income divided by beginning assets plus half of net contributions/(withdrawals). Actual returns are calculated by Callan LLC and can be found at: <a href="http://treasury.dor.alaska.gov/armb/Reports-and-Policies/Investment-Performance.aspx">http://treasury.dor.alaska.gov/armb/Reports-and-Policies/Investment-Performance.aspx</a>

# **Total Non Participant Directed Assets**

As of November 30, 2024

## **Total Assets History**



## Income by Fiscal Year







# **Actual Asset Allocation**



# **Public Employees' Retirement Pension Trust Fund**



Page 4

# **Public Employees' Retirement Health Care Trust Fund**



## **Teachers' Retirement Pension Trust Fund**









## **Teachers' Retirement Health Care Trust Fund**









## **Judicial Retirement Pension Trust Fund**



## **Judicial Retirement Health Care Trust Fund**



# **Military Retirement Trust Fund**









# **ALASKA RETIREMENT MANAGEMENT BOARD**

**Reporting of Funds by Manager** 

All Non-Participant Directed Plans

# Alaska Retirement Management Board All Non-Participant Directed Plans by Manager Schedule of Investment Income and Changes in Invested Assets

For the Month Ended November 30, 2024

|                                         | Beginning Invested Assets | Investment Income | Net Contributions and (Withdrawals) | Ending Invested Assets | % increase<br>(decrease) | % Change due<br>to Investment<br>Income |
|-----------------------------------------|---------------------------|-------------------|-------------------------------------|------------------------|-----------------------