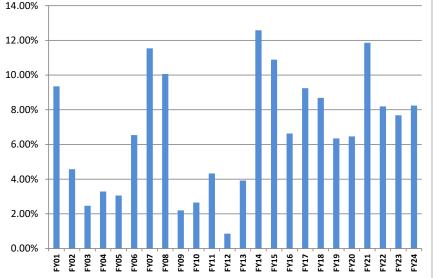

505,002            | ψ 1,072,731,27 <b>7</b> Φ | (137,023,107)                      | 77,700,013,727            | 2.10/0                      | 2.30 /0                                                |

Notes:

<sup>(1)</sup> Includes interest, dividends, securities lending, expenses, realized and unrealized gains/losses

<sup>(2)</sup> Income divided by beginning assets plus half of net contributions/(withdrawals). Actual returns are calculated by Callan LLC and can be found at: <a href="http://treasury.dor.alaska.gov/armb/Reports-and-Policies/Investment-Performance.aspx">http://treasury.dor.alaska.gov/armb/Reports-and-Policies/Investment-Performance.aspx</a>

# **Total Non Participant Directed Assets**

As of November 30, 2024

## **Total Assets History**



## Income by Fiscal Year







# **Actual Asset Allocation**



# **Public Employees' Retirement Pension Trust Fund**



Page 4

# **Public Employees' Retirement Health Care Trust Fund**



## **Teachers' Retirement Pension Trust Fund**









## **Teachers' Retirement Health Care Trust Fund**









## **Judicial Retirement Pension Trust Fund**



## **Judicial Retirement Health Care Trust Fund**



# **Military Retirement Trust Fund**









# **ALASKA RETIREMENT MANAGEMENT BOARD**

**Reporting of Funds by Manager** 

All Non-Participant Directed Plans

# Alaska Retirement Management Board All Non-Participant Directed Plans by Manager Schedule of Investment Income and Changes in Invested Assets

For the Month Ended November 30, 2024

|                                         | Beginning Invested Assets | Inves