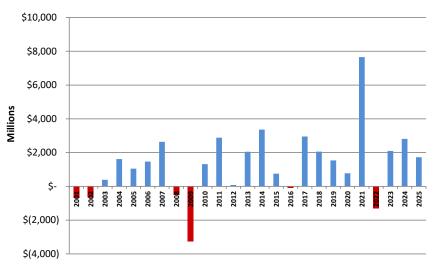

054,505,002            | ψ 1,072,731,27 <b>7</b> Φ | (137,023,107)                      | 77,700,013,727            | 2.10/0                      | 2.30 /0                                                |

Notes:

<sup>(1)</sup> Includes interest, dividends, securities lending, expenses, realized and unrealized gains/losses

<sup>(2)</sup> Income divided by beginning assets plus half of net contributions/(withdrawals). Actual returns are calculated by Callan LLC and can be found at: <a href="http://treasury.dor.alaska.gov/armb/Reports-and-Policies/Investment-Performance.aspx">http://treasury.dor.alaska.gov/armb/Reports-and-Policies/Investment-Performance.aspx</a>

# **Total Non Participant Directed Assets**

As of November 30, 2024

## **Total Assets History**



## Income by Fiscal Year







# **Actual Asset Allocation**



# **Public Employees' Retirement Pension Trust Fund**



Page 4

# **Public Employees' Retirement Health Care Trust Fund**



## **Teachers' Retirement Pension Trust Fund**









## **Teachers' Retirement Health Care Trust Fund**









## **Judicial Retirement Pension Trust Fund**



## **Judicial Retirement Health Care Trust Fund**



# **Military Retirement Trust Fund**









# **ALASKA RETIREMENT MANAGEMENT BOARD**

**Reporting of Funds by Manager** 

All Non-Participant Directed Plans

# Alaska Retirement Management Board All Non-Participant Directed Plans by Manager Schedule of Investment Income and Changes in Invested Assets

For the Month Ended November 30, 2024

|                                         | Beginning Invested Assets | I