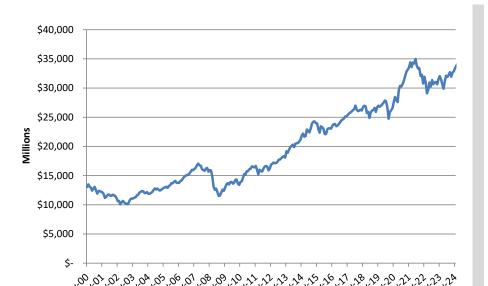

| 45,054,505,002            | ψ 1,072,731,27 <b>7</b> Φ | (137,023,107)                      | 77,700,013,727            | 2.10/0                      | 2.30 /0                                                |

Notes:

<sup>(1)</sup> Includes interest, dividends, securities lending, expenses, realized and unrealized gains/losses

<sup>(2)</sup> Income divided by beginning assets plus half of net contributions/(withdrawals). Actual returns are calculated by Callan LLC and can be found at: <a href="http://treasury.dor.alaska.gov/armb/Reports-and-Policies/Investment-Performance.aspx">http://treasury.dor.alaska.gov/armb/Reports-and-Policies/Investment-Performance.aspx</a>

# **Total Non Participant Directed Assets**

As of November 30, 2024

## **Total Assets History**



## Income by Fiscal Year







# **Actual Asset Allocation**



# **Public Employees' Retirement Pension Trust Fund**



Page 4

# **Public Employees' Retirement Health Care Trust Fund**



## **Teachers' Retirement Pension Trust Fund**









## **Teachers' Retirement Health Care Trust Fund**









## **Judicial Retirement Pension Trust Fund**



## **Judicial Retirement Health Care Trust Fund**



# **Military Retirement Trust Fund**









# **ALASKA RETIREMENT MANAGEMENT BOARD**

**Reporting of Funds by Manager** 

All Non-Participant Directed Plans

# Alaska Retirement Management Board All Non-Participant Directed Plans by Manager Schedule of Investment Income and Changes in Invested Assets

For the Month Ended November 30, 2024

|                                         | B