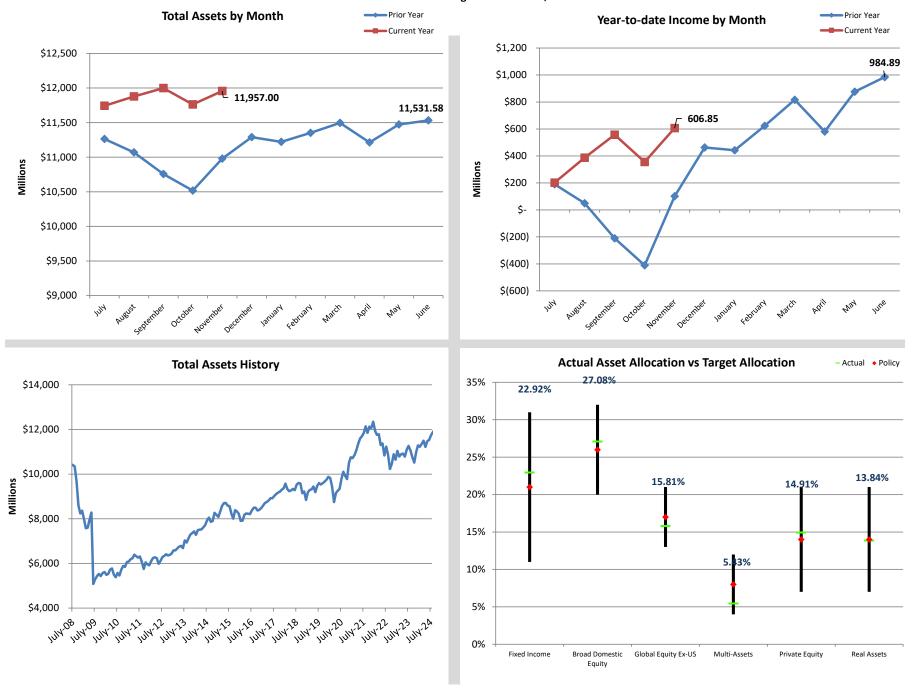

00,013,727            | 2.10/0                      | 2.30 /0                                                |

Notes:

<sup>(1)</sup> Includes interest, dividends, securities lending, expenses, realized and unrealized gains/losses

<sup>(2)</sup> Income divided by beginning assets plus half of net contributions/(withdrawals). Actual returns are calculated by Callan LLC and can be found at: <a href="http://treasury.dor.alaska.gov/armb/Reports-and-Policies/Investment-Performance.aspx">http://treasury.dor.alaska.gov/armb/Reports-and-Policies/Investment-Performance.aspx</a>

# **Total Non Participant Directed Assets**

As of November 30, 2024

## **Total Assets History**



## Income by Fiscal Year







# **Actual Asset Allocation**



# **Public Employees' Retirement Pension Trust Fund**



Page 4

# **Public Employees' Retirement Health Care Trust Fund**



## **Teachers' Retirement Pension Trust Fund**









## **Teachers' Retirement Health Care Trust Fund**









## **Judicial Retirement Pension Trust Fund**



## **Judicial Retirement Health Care Trust Fund**



# **Military Retirement Trust Fund**









# **ALASKA RETIREMENT MANAGEMENT BOARD**

**Reporting of Funds by Manager** 

All Non-Participant Directed Plans

# Alaska Retirement Management Board All Non-Participant Directed Plans by Manager Schedule of Investment Income and Changes in Invested Assets

For the Month Ended November 30, 2024

|                                         | Beginning Invested Assets | Investment Income | Net Contributions and (Withdrawals) | Ending Invested Assets | % increase<b