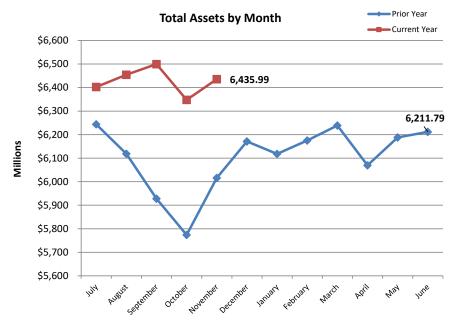

<sup>(1)</sup> Includes interest, dividends, securities lending, expenses, realized and unrealized gains/losses

<sup>(2)</sup> Income divided by beginning assets plus half of net contributions/(withdrawals). Actual returns are calculated by Callan LLC and can be found at: <a href="http://treasury.dor.alaska.gov/armb/Reports-and-Policies/Investment-Performance.aspx">http://treasury.dor.alaska.gov/armb/Reports-and-Policies/Investment-Performance.aspx</a>

# **Total Non Participant Directed Assets**

As of November 30, 2024

## **Total Assets History**



## Income by Fiscal Year







# **Actual Asset Allocation**



# **Public Employees' Retirement Pension Trust Fund**



Page 4

# **Public Employees' Retirement Health Care Trust Fund**



## **Teachers' Retirement Pension Trust Fund**









## **Teachers' Retirement Health Care Trust Fund**









## **Judicial Retirement Pension Trust Fund**



## **Judicial Retirement Health Care Trust Fund**



# **Military Retirement Trust Fund**









# **ALASKA RETIREMENT MANAGEMENT BOARD**

**Reporting of Funds by Manager** 

All Non-Participant Directed Plans

# Alaska Retirement Management Board All Non-Participant Directed Plans by Manager Schedule of Investment Income and Changes in Invested Assets

For the Month Ended November 30, 2024

|                                         | Beginning Invested Assets | Investment Income | Net Contributions and (Withdrawals) | Ending Invested Assets | % increase<br>(decrease) | % Change due<br>to Investment<br>Income |
|-----------------------------------------|-------------------