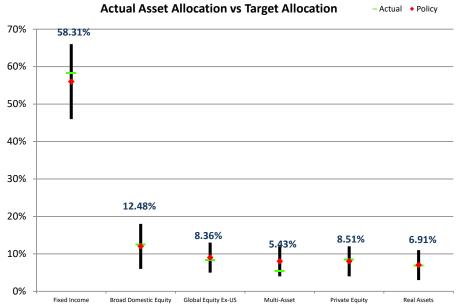

al returns are calculated by Callan LLC and can be found at: <a href="http://treasury.dor.alaska.gov/armb/Reports-and-Policies/Investment-Performance.aspx">http://treasury.dor.alaska.gov/armb/Reports-and-Policies/Investment-Performance.aspx</a>

# **Total Non Participant Directed Assets**

As of November 30, 2024

## **Total Assets History**



## Income by Fiscal Year







# **Actual Asset Allocation**



# **Public Employees' Retirement Pension Trust Fund**



Page 4

# **Public Employees' Retirement Health Care Trust Fund**



## **Teachers' Retirement Pension Trust Fund**









## **Teachers' Retirement Health Care Trust Fund**









## **Judicial Retirement Pension Trust Fund**



## **Judicial Retirement Health Care Trust Fund**



# **Military Retirement Trust Fund**









# **ALASKA RETIREMENT MANAGEMENT BOARD**

**Reporting of Funds by Manager** 

All Non-Participant Directed Plans

# Alaska Retirement Management Board All Non-Participant Directed Plans by Manager Schedule of Investment Income and Changes in Invested Assets

For the Month Ended November 30, 2024

|                                         | Beginning Invested Assets | Investment Income | Net Contributions and (Withdrawals) | Ending Invested Assets | % increase<br>(decrease) | % Change due<br>to Investment<br>Income |
|-----------------------------------------|---------------------------|-------------------|-------------------------------------|------------------------|--------------------------|-----------------------------------------|
| Fixed Income                            |