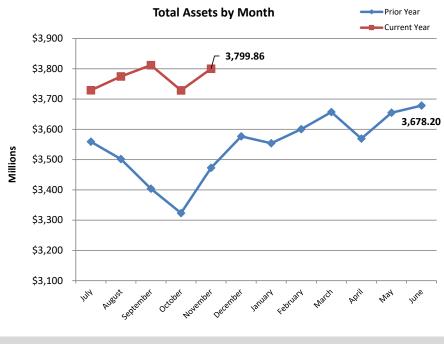

ding, expenses, realized and unrealized gains/losses

<sup>(2)</sup> Income divided by beginning assets plus half of net contributions/(withdrawals). Actual returns are calculated by Callan LLC and can be found at: <a href="http://treasury.dor.alaska.gov/armb/Reports-and-Policies/Investment-Performance.aspx">http://treasury.dor.alaska.gov/armb/Reports-and-Policies/Investment-Performance.aspx</a>

# **Total Non Participant Directed Assets**

As of November 30, 2024

## **Total Assets History**



## Income by Fiscal Year







# **Actual Asset Allocation**



# **Public Employees' Retirement Pension Trust Fund**



Page 4

# **Public Employees' Retirement Health Care Trust Fund**



## **Teachers' Retirement Pension Trust Fund**









## **Teachers' Retirement Health Care Trust Fund**









## **Judicial Retirement Pension Trust Fund**



## **Judicial Retirement Health Care Trust Fund**



# **Military Retirement Trust Fund**









# **ALASKA RETIREMENT MANAGEMENT BOARD**

**Reporting of Funds by Manager** 

All Non-Participant Directed Plans

# Alaska Retirement Management Board All Non-Participant Directed Plans by Manager Schedule of Investment Income and Changes in Invested Assets

For the Month Ended November 30, 2024

|                                         | Beginning Invested Assets | Investment Income | Net Contributions and (Withdrawals) | Ending Invested Assets | % increase<br>(decrease) | % Change due<br>to Investment<br>Income |
|-----------------------------------------|---------------------------|-------------------|-------------------------------