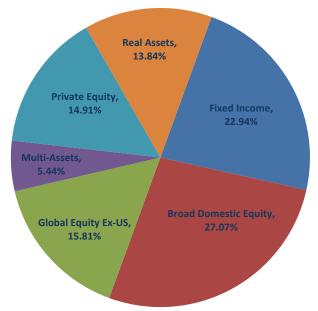

27 <b>7</b> Φ | (137,023,107)                      | 77,700,013,727            | 2.10/0                      | 2.30 /0                                                |

Notes:

<sup>(1)</sup> Includes interest, dividends, securities lending, expenses, realized and unrealized gains/losses

<sup>(2)</sup> Income divided by beginning assets plus half of net contributions/(withdrawals). Actual returns are calculated by Callan LLC and can be found at: <a href="http://treasury.dor.alaska.gov/armb/Reports-and-Policies/Investment-Performance.aspx">http://treasury.dor.alaska.gov/armb/Reports-and-Policies/Investment-Performance.aspx</a>

# **Total Non Participant Directed Assets**

As of November 30, 2024

## **Total Assets History**



## Income by Fiscal Year







# **Actual Asset Allocation**



# **Public Employees' Retirement Pension Trust Fund**



Page 4

# **Public Employees' Retirement Health Care Trust Fund**



## **Teachers' Retirement Pension Trust Fund**









## **Teachers' Retirement Health Care Trust Fund**









## **Judicial Retirement Pension Trust Fund**



## **Judicial Retirement Health Care Trust Fund**



# **Military Retirement Trust Fund**









# **ALASKA RETIREMENT MANAGEMENT BOARD**

**Reporting of Funds by Manager** 

All Non-Participant Directed Plans

# Alaska Retirement Management Board All Non-Participant Directed Plans by Manager Schedule of Investment Income and Changes in Invested Assets

For the Month Ended November 30, 2024

|                                         | Beginning Invested Assets | Investment Income | Net Contributions