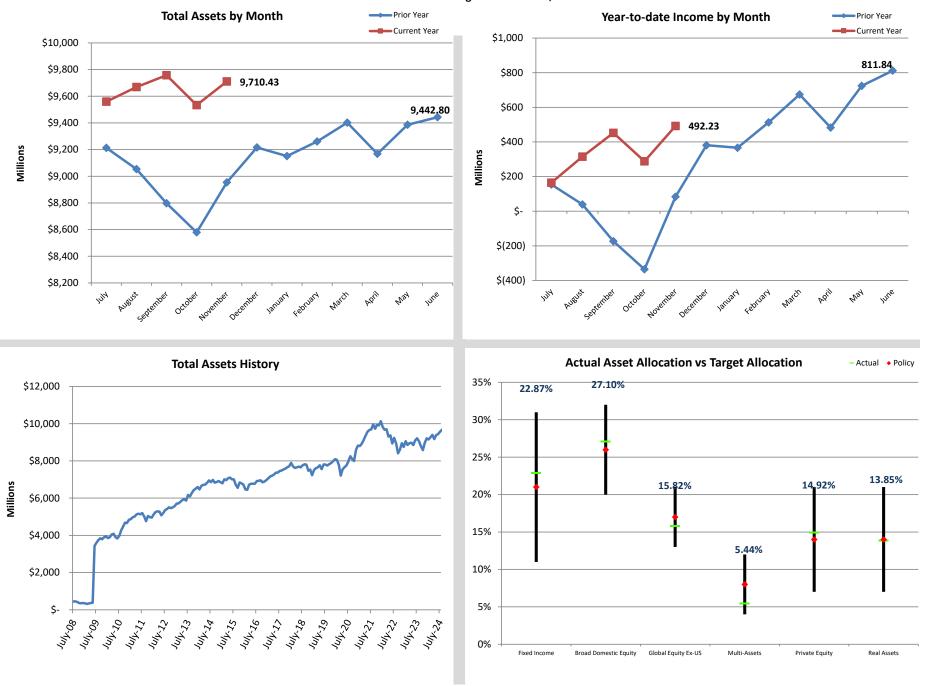

|

Notes:

<sup>(1)</sup> Includes interest, dividends, securities lending, expenses, realized and unrealized gains/losses

<sup>(2)</sup> Income divided by beginning assets plus half of net contributions/(withdrawals). Actual returns are calculated by Callan LLC and can be found at: <a href="http://treasury.dor.alaska.gov/armb/Reports-and-Policies/Investment-Performance.aspx">http://treasury.dor.alaska.gov/armb/Reports-and-Policies/Investment-Performance.aspx</a>

# **Total Non Participant Directed Assets**

As of November 30, 2024

## **Total Assets History**



## Income by Fiscal Year







# **Actual Asset Allocation**



# **Public Employees' Retirement Pension Trust Fund**



Page 4

# **Public Employees' Retirement Health Care Trust Fund**



## **Teachers' Retirement Pension Trust Fund**









## **Teachers' Retirement Health Care Trust Fund**









## **Judicial Retirement Pension Trust Fund**



## **Judicial Retirement Health Care Trust Fund**



# **Military Retirement Trust Fund**









# **ALASKA RETIREMENT MANAGEMENT BOARD**

**Reporting of Funds by Manager** 

All Non-Participant Directed Plans

# Alaska Retirement Management Board All Non-Participant Directed Plans by Manager Schedule of Investment Income and Changes in Invested Assets

For the Month Ended November 30, 2024

|                                         | Beginning Invested Assets | Investment Income | Net Contributions and (Withdrawals) | Ending Invested Assets | % increase<br>(decrease) | % Change due<br>to Investment<br>Income |
|-----------