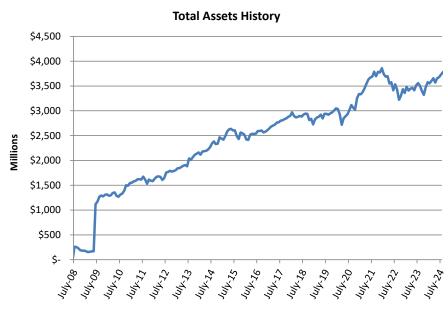

, expenses, realized and unrealized gains/losses

<sup>(2)</sup> Income divided by beginning assets plus half of net contributions/(withdrawals). Actual returns are calculated by Callan LLC and can be found at: <a href="http://treasury.dor.alaska.gov/armb/Reports-and-Policies/Investment-Performance.aspx">http://treasury.dor.alaska.gov/armb/Reports-and-Policies/Investment-Performance.aspx</a>

# **Total Non Participant Directed Assets**

As of November 30, 2024

## **Total Assets History**



## Income by Fiscal Year







# **Actual Asset Allocation**



# **Public Employees' Retirement Pension Trust Fund**



Page 4

# **Public Employees' Retirement Health Care Trust Fund**



## **Teachers' Retirement Pension Trust Fund**









## **Teachers' Retirement Health Care Trust Fund**









## **Judicial Retirement Pension Trust Fund**



## **Judicial Retirement Health Care Trust Fund**



# **Military Retirement Trust Fund**









# **ALASKA RETIREMENT MANAGEMENT BOARD**

**Reporting of Funds by Manager** 

All Non-Participant Directed Plans

# Alaska Retirement Management Board All Non-Participant Directed Plans by Manager Schedule of Investment Income and Changes in Invested Assets

For the Month Ended November 30, 2024

|                                         | Beginning Invested Assets | Investment Income | Net Contributions and (Withdrawals) | Ending Invested Assets | % increase<br>(decrease) | % Change due<br>to Investment<br>Income |
|-----------------------------------------|---------------------------|-------------------|-----------------------------------