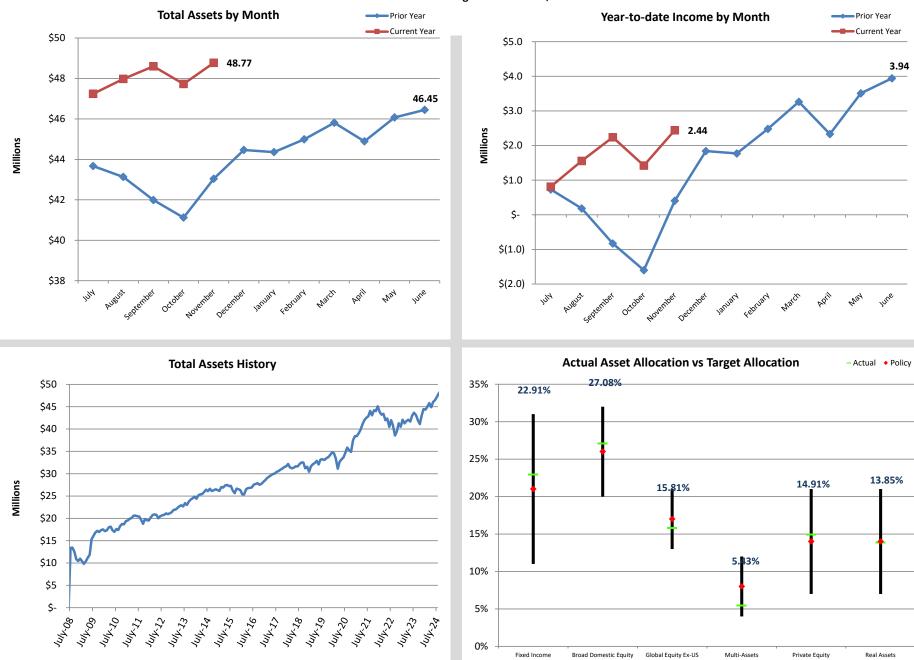

half of net contributions/(withdrawals). Actual returns are calculated by Callan LLC and can be found at: <a href="http://treasury.dor.alaska.gov/armb/Reports-and-Policies/Investment-Performance.aspx">http://treasury.dor.alaska.gov/armb/Reports-and-Policies/Investment-Performance.aspx</a>

# **Total Non Participant Directed Assets**

As of November 30, 2024

## **Total Assets History**



## Income by Fiscal Year







# **Actual Asset Allocation**



# **Public Employees' Retirement Pension Trust Fund**



Page 4

# **Public Employees' Retirement Health Care Trust Fund**



## **Teachers' Retirement Pension Trust Fund**









## **Teachers' Retirement Health Care Trust Fund**









## **Judicial Retirement Pension Trust Fund**



## **Judicial Retirement Health Care Trust Fund**



# **Military Retirement Trust Fund**









# **ALASKA RETIREMENT MANAGEMENT BOARD**

**Reporting of Funds by Manager** 

All Non-Participant Directed Plans

# Alaska Retirement Management Board All Non-Participant Directed Plans by Manager Schedule of Investment Income and Changes in Invested Assets

For the Month Ended November 30, 2024

|                                         | Beginning Invested Assets | Investment Income | Net Contributions and (Withdrawals) | Ending Invested Assets | % increase<br>(decrease) | % Change due<br>to Investment<br>Income |
|-----------------------------------------|---------------------------|-------------------|-------------------------------------|------------------------|--------------------------|-----------------------------------------|
| Fixe