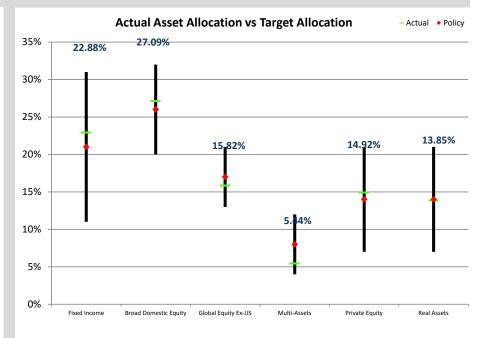

expenses, realized and unrealized gains/losses

<sup>(2)</sup> Income divided by beginning assets plus half of net contributions/(withdrawals). Actual returns are calculated by Callan LLC and can be found at: <a href="http://treasury.dor.alaska.gov/armb/Reports-and-Policies/Investment-Performance.aspx">http://treasury.dor.alaska.gov/armb/Reports-and-Policies/Investment-Performance.aspx</a>

# **Total Non Participant Directed Assets**

As of November 30, 2024

## **Total Assets History**



## Income by Fiscal Year







# **Actual Asset Allocation**



# **Public Employees' Retirement Pension Trust Fund**



Page 4

# **Public Employees' Retirement Health Care Trust Fund**



## **Teachers' Retirement Pension Trust Fund**









## **Teachers' Retirement Health Care Trust Fund**









## **Judicial Retirement Pension Trust Fund**



## **Judicial Retirement Health Care Trust Fund**



# **Military Retirement Trust Fund**









# **ALASKA RETIREMENT MANAGEMENT BOARD**

**Reporting of Funds by Manager** 

All Non-Participant Directed Plans

# Alaska Retirement Management Board All Non-Participant Directed Plans by Manager Schedule of Investment Income and Changes in Invested Assets

For the Month Ended November 30, 2024

|                                         | Beginning Invested Assets | Investment Income | Net Contributions and (Withdrawals) | Ending Invested Assets | % increase<br>(decrease) | % Change due<br>to Investment<br>Income |
|-----------------------------------------|---------------------------|-------------------|-------------------------------------