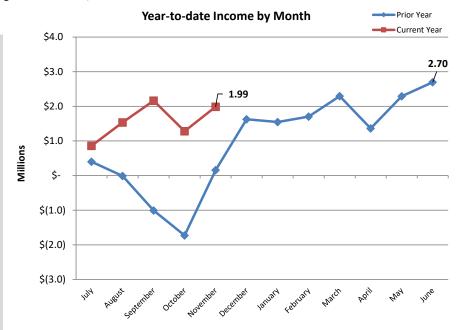

Actual returns are calculated by Callan LLC and can be found at: <a href="http://treasury.dor.alaska.gov/armb/Reports-and-Policies/Investment-Performance.aspx">http://treasury.dor.alaska.gov/armb/Reports-and-Policies/Investment-Performance.aspx</a>

# **Total Non Participant Directed Assets**

As of November 30, 2024

## **Total Assets History**



## Income by Fiscal Year







# **Actual Asset Allocation**



# **Public Employees' Retirement Pension Trust Fund**



Page 4

# **Public Employees' Retirement Health Care Trust Fund**



## **Teachers' Retirement Pension Trust Fund**









## **Teachers' Retirement Health Care Trust Fund**









## **Judicial Retirement Pension Trust Fund**



## **Judicial Retirement Health Care Trust Fund**



# **Military Retirement Trust Fund**









# **ALASKA RETIREMENT MANAGEMENT BOARD**

**Reporting of Funds by Manager** 

All Non-Participant Directed Plans

# Alaska Retirement Management Board All Non-Participant Directed Plans by Manager Schedule of Investment Income and Changes in Invested Assets

For the Month Ended November 30, 2024

|                                         | Beginning Invested Assets | Investment Income | Net Contributions and (Withdrawals) | Ending Invested Assets | % increase<br>(decrease) | % Change due<br>to Investment<br>Income |
|-----------------------------------------|---------------------------|-------------------|-------------------------------------|------------------------|--------------------------|-----------------------------------------|
| Fixed Income                            |