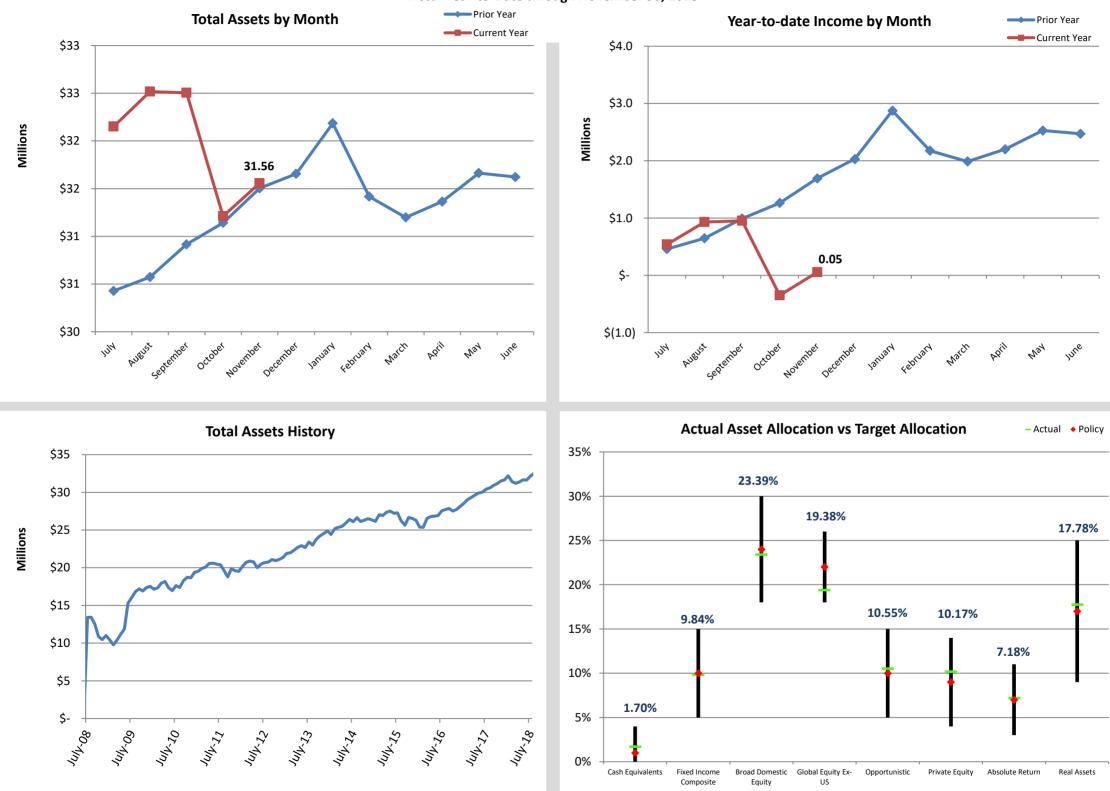

#### **Judicial Retirement Pension Trust Fund**

Fiscal Year-to-Date through November 30, 2018

#### Judicial Retirement Health Care Trust Fund

Fiscal Year-to-Date through November 30, 2018