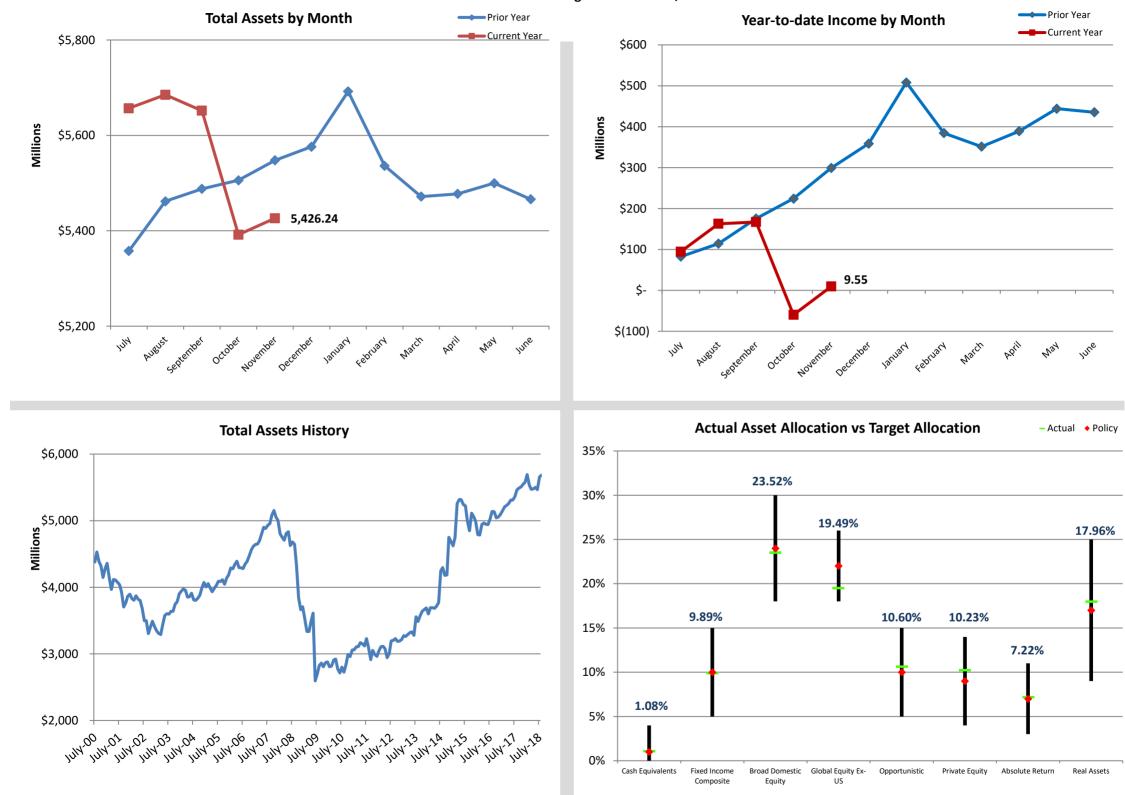

#### **Teachers' Retirement Health Care Trust Fund**

Fiscal Year-to-Date through November 30, 2018