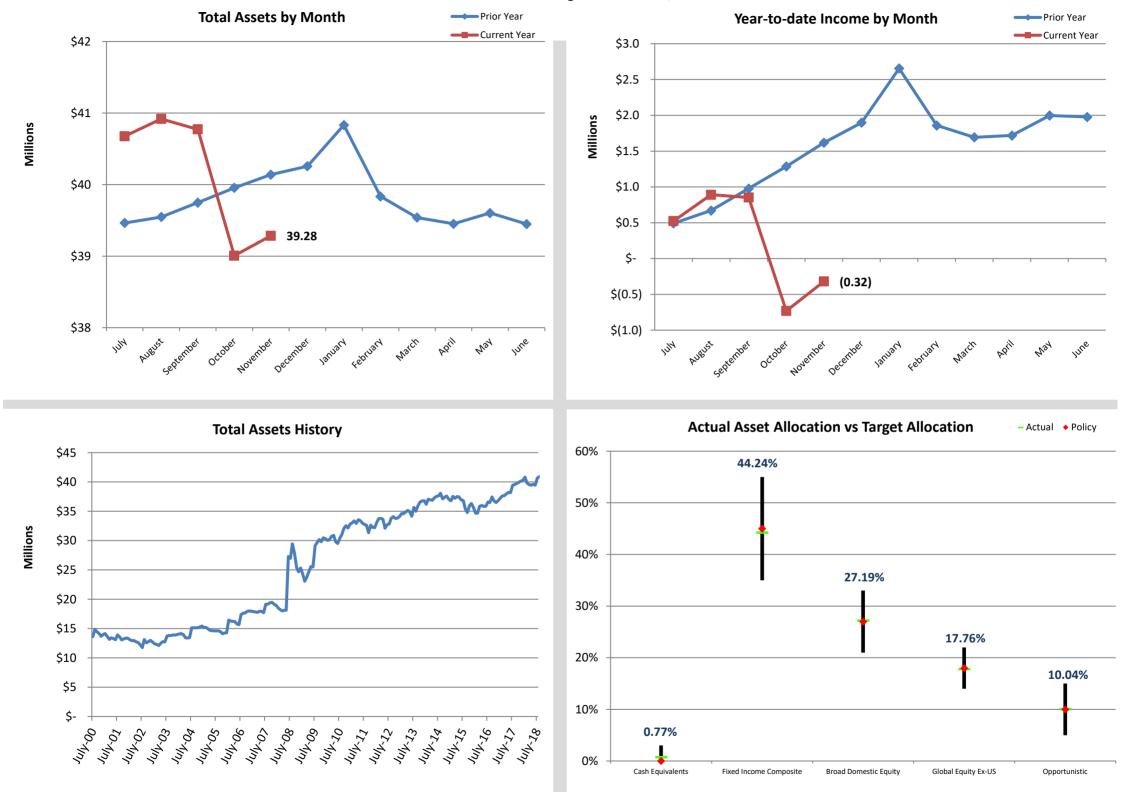

## Military Retirement Trust Fund

Fiscal Year-to-Date through November 30, 2018