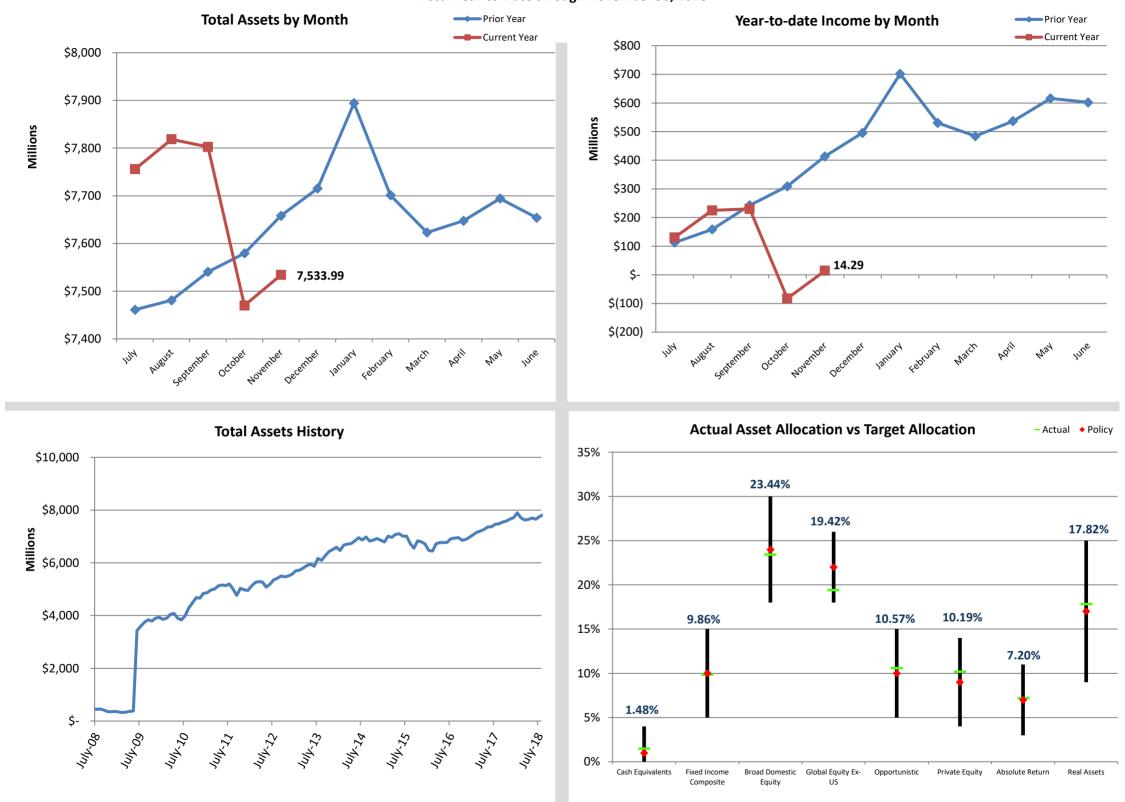

#### **Teachers' Retirement Pension Trust Fund**

Fiscal Year-to-Date through November 30, 2018