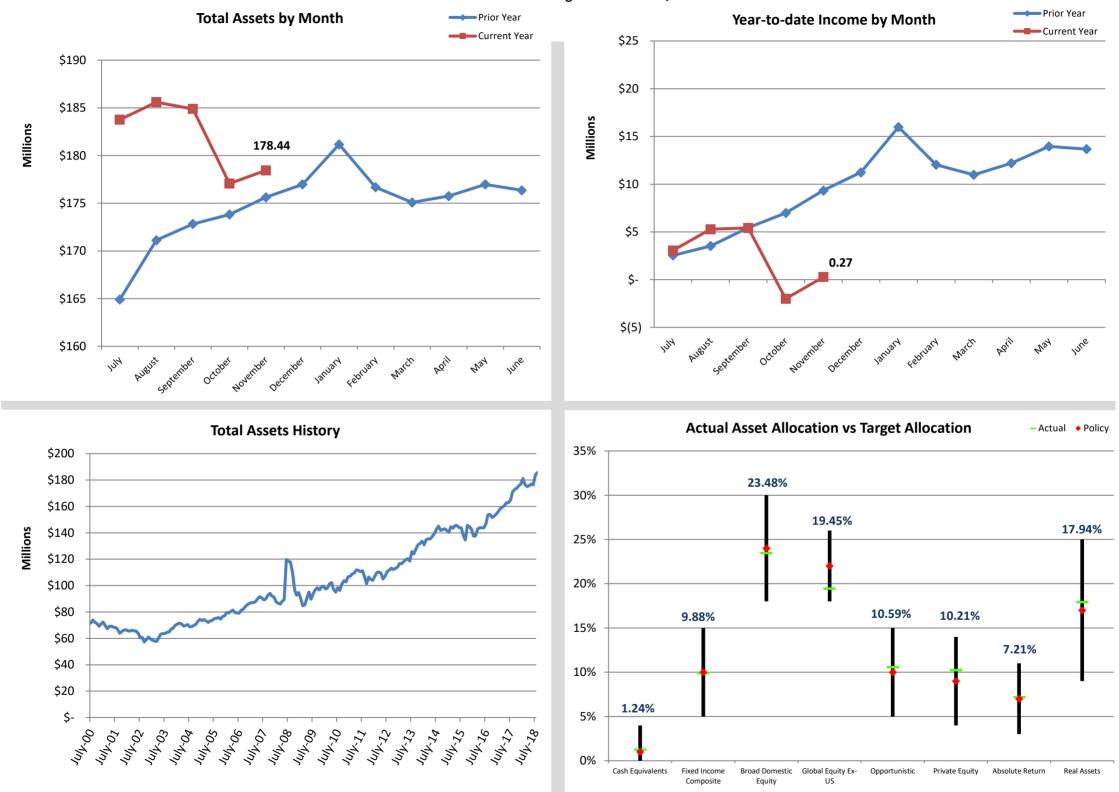

#### **Judicial Retirement Pension Trust Fund**

Fiscal Year-to-Date through November 30, 2018

#### Judicial Retirement Health Care Trust Fund

Fiscal Year-to-Date through November 30, 2018