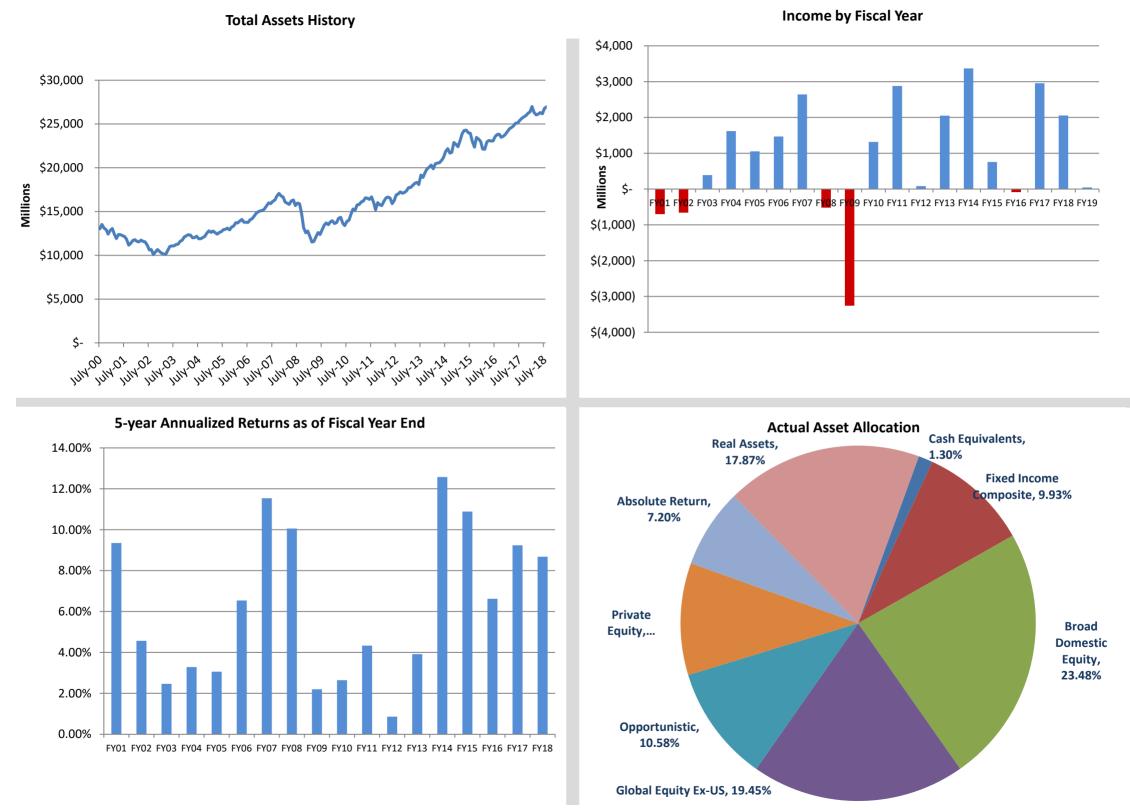

#### **Public Employees' Retirement Pension Trust Fund**

Fiscal Year-to-Date through November 30, 2018