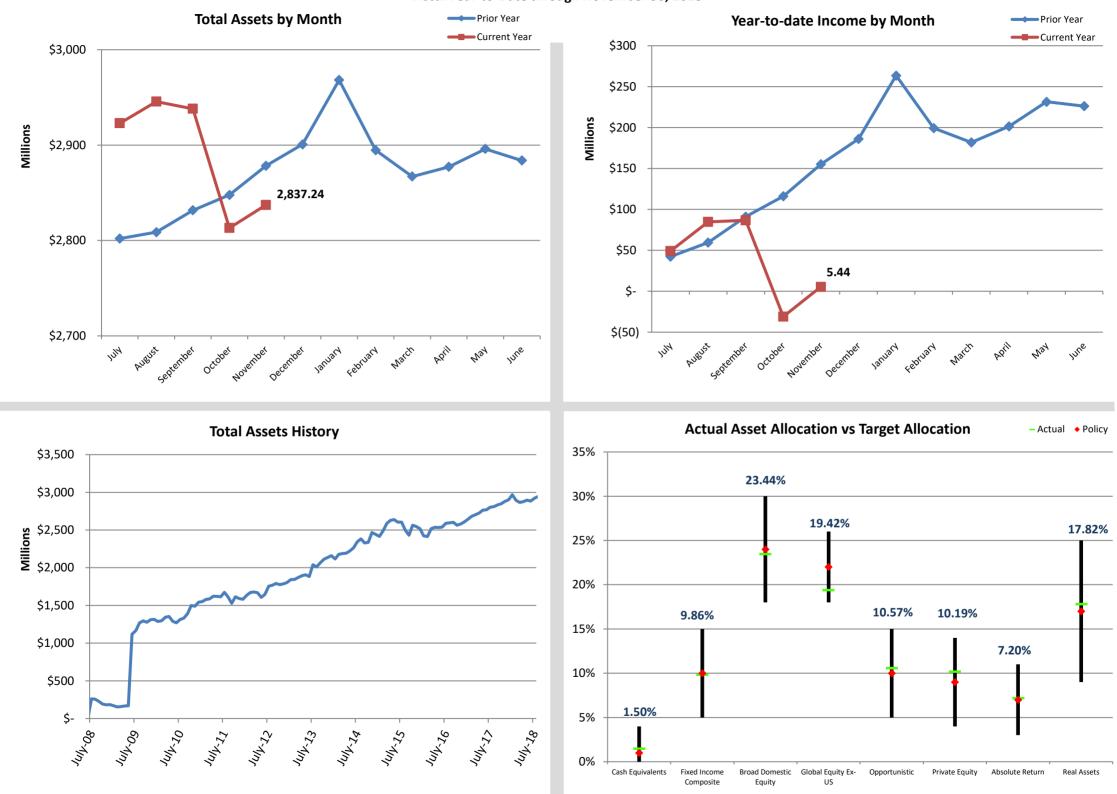

## **Total Non Participant Directed Assets**

As of November 30, 2018

#### **Public Employees' Retirement Pension Trust Fund**

Fiscal Year-to-Date through November 30, 2018

#### **Public Employees' Retirement Health Care Trust Fund**

Fiscal Year-to-Date through November 30, 2018