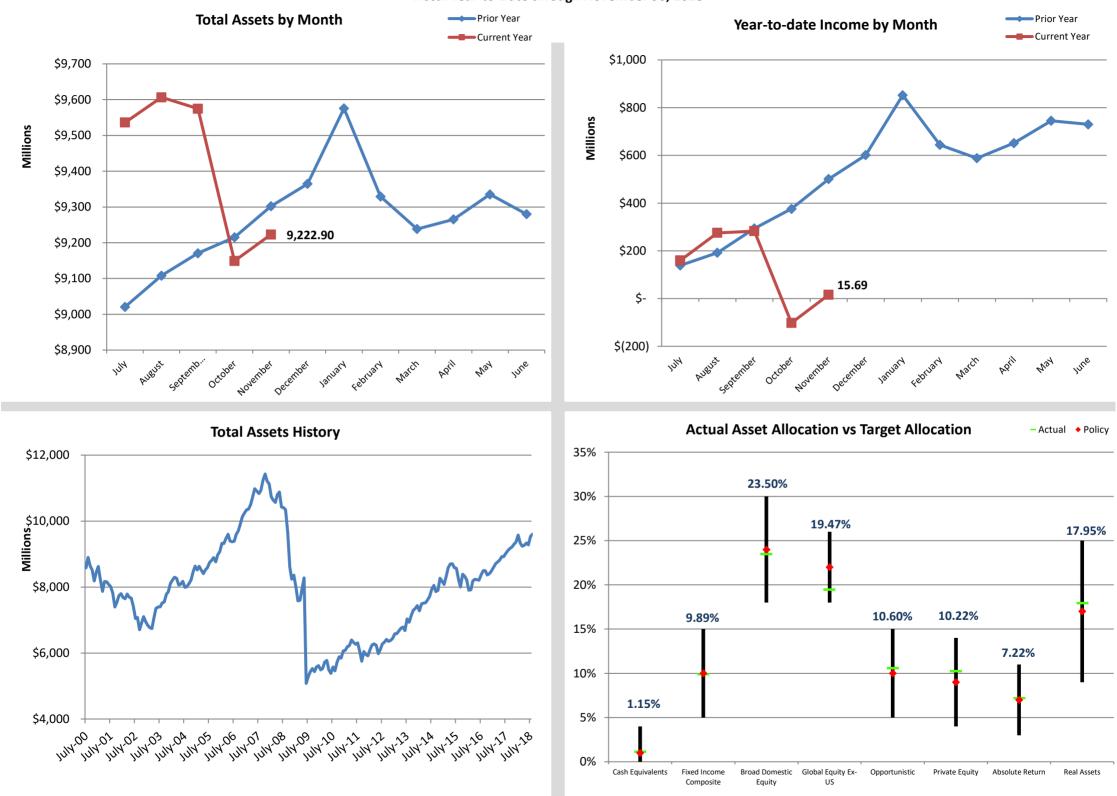

#### **Public Employees' Retirement Health Care Trust Fund**

Fiscal Year-to-Date through November 30, 2018