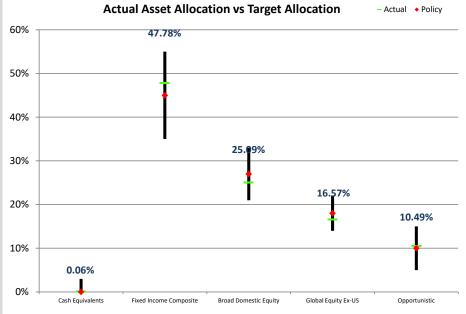

#### **Public Employees' Retirement Pension Trust Fund**

Fiscal Year-to-Date through June 30, 2018 **Total Assets by Month** Prior Year Prior Year Year-to-date Income by Month Current Year Current Year \$9,800 \$1,000 \$9,600 9,335.20 Millions \$9,400 Millions \$800 744.86 \$9,200 \$9,000 \$600 \$8,800 \$400 \$8,600 \$8,400 \$200 \$8,200 \$-\$8,000 **Actual Asset Allocation vs Target Allocation Total Assets History** - Actual • Policy 35% \$12,000 23.40% 30% 19.09% \$10,000 W 21.46% 25% 20% \$8,000 9.71% 9.07% 9.23% 15% 7.41% \$6,000 10% 0.62% 5% \$4,000 אינען אייען אינען אינען אינען אינען אינען אינען אינען אינען אינען אינע 0% Cash Equivalents Fixed Income Broad Domestic Global Equity Ex-Opportunistic Real Assets Composite Equity