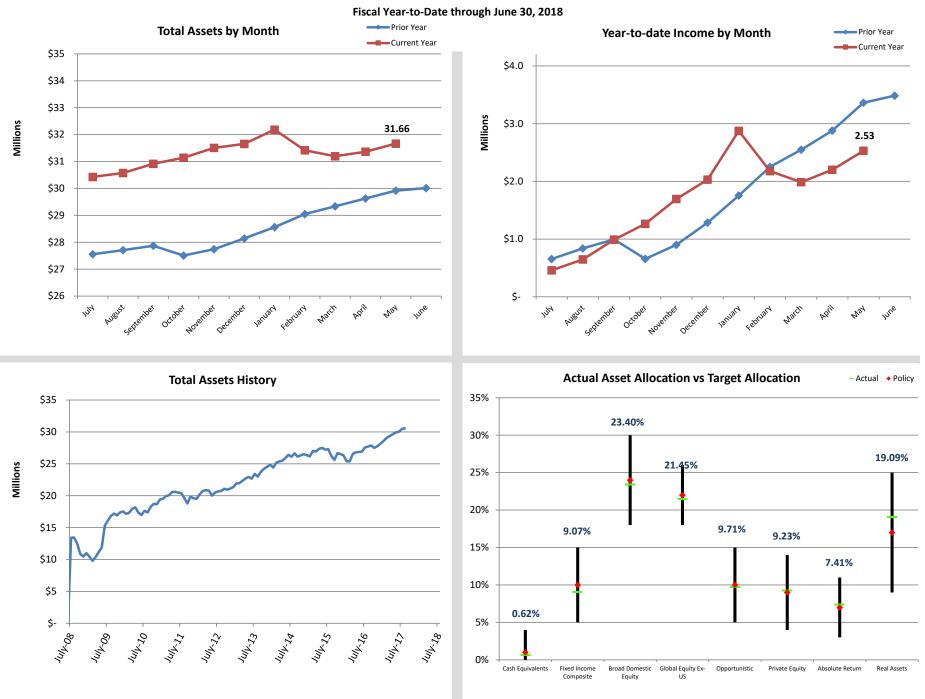

#### **Total Non Participant Directed Assets** As of June 30, 2018

#### **Total Assets History**

#### **Public Employees' Retirement Pension Trust Fund**

Fiscal Year-to-Date through June 30, 2018 **Total Assets by Month** Prior Year Prior Year Year-to-date Income by Month Current Year Current Year \$9,800 \$1,000 \$9,600 9,335.20 Millions \$9,400 Millions \$800 744.86 \$9,200 \$9,000 \$600 \$8,800 \$400 \$8,600 \$8,400 \$200 \$8,200 \$-\$8,000 **Actual Asset Allocation vs Target Allocation Total Assets History** - Actual • Policy 35% \$12,000 23.40% 30% 19.09% \$10,000 W 21.46% 25% 20% \$8,000 9.71% 9.07% 9.23% 15% 7.41% \$6,000 10% 0.62% 5% \$4,000 אינען אייען אינען אינען אינען אינען אינען אינען אינען אינען אינען אינע 0% Cash Equivalents Fixed Income Broad Domestic Global Equity Ex-Opportunistic Real Assets Composite Equity