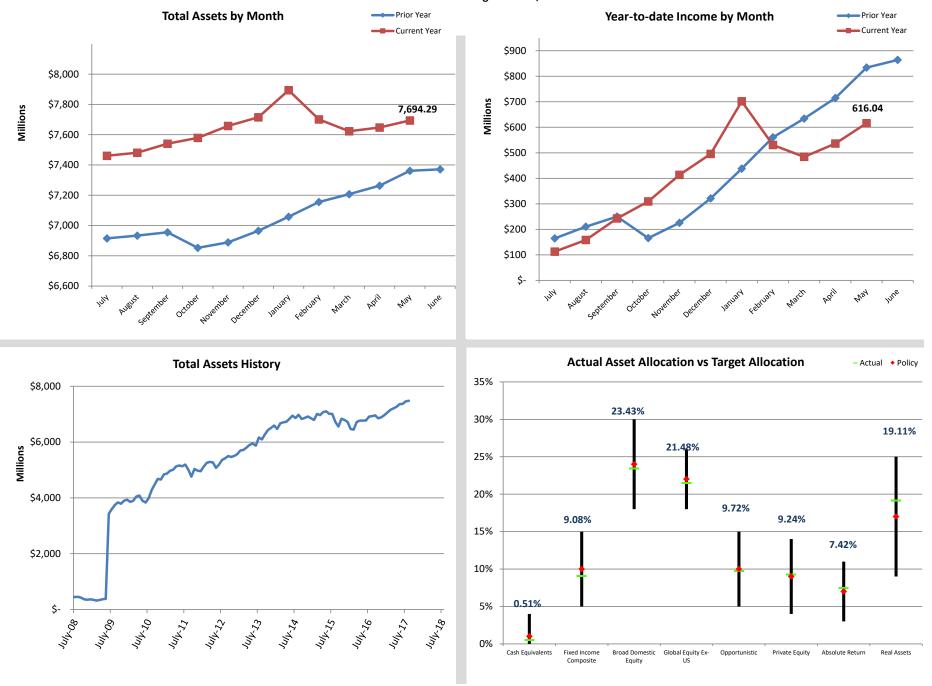

#### **Total Non Participant Directed Assets** As of June 30, 2018

#### **Total Assets History**

#### **Public Employees' Retirement Pension Trust Fund**

Fiscal Year-to-Date through June 30, 2018 **Total Assets by Month** Prior Year Prior Year Year-to-date Income by Month Current Year Current Year \$9,800 \$1,000 \$9,600 9,335.20 Millions \$9,400 Millions \$800 744.86 \$9,200 \$9,000 \$600 \$8,800 \$400 \$8,600 \$8,400 \$200 \$8,200 \$-\$8,000 **Actual Asset Allocation vs Target Allocation Total Assets History** - Actual • Policy 35% \$12,000 23.40% 30% 19.09% \$10,000 W 21.46% 25% 20% \$8,000 9.71% 9.07% 9.23% 15% 7.41% \$6,000 10% 0.62% 5% \$4,000 אינען אייען אינען אינען אינען אינען אינען אינען אינען אינען אינען אינע 0% Cash Equivalents Fixed Income Broad Domestic Global Equity Ex-Opportunistic Real Assets Composite Equity