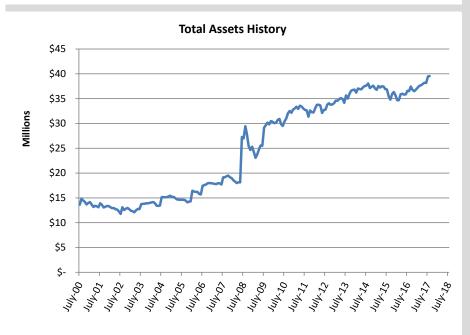

#### **Total Assets History**

#### **Public Employees' Retirement Pension Trust Fund**

Fiscal Year-to-Date through June 30, 2018 **Total Assets by Month** Prior Year Prior Year Year-to-date Income by Month Current Year Current Year \$9,800 \$1,000 \$9,600 9,335.20 Millions \$9,400 Millions \$800 744.86 \$9,200 \$9,000 \$600 \$8,800 \$400 \$8,600 \$8,400 \$200 \$8,200 \$-\$8,000 **Actual Asset Allocation vs Target Allocation Total Assets History** - Actual • Policy 35% \$12,000 23.40% 30% 19.09% \$10,000 W 21.46% 25% 20% \$8,000 9.71% 9.07% 9.23% 15% 7.41% \$6,000 10% 0.62% 5% \$4,000 אינען אייען אינען אינען אינען אינען אינען אינען אינען אינען אינען אינע 0% Cash Equivalents Fixed Income Broad Domestic Global Equity Ex-Opportunistic Real Assets Composite Equity