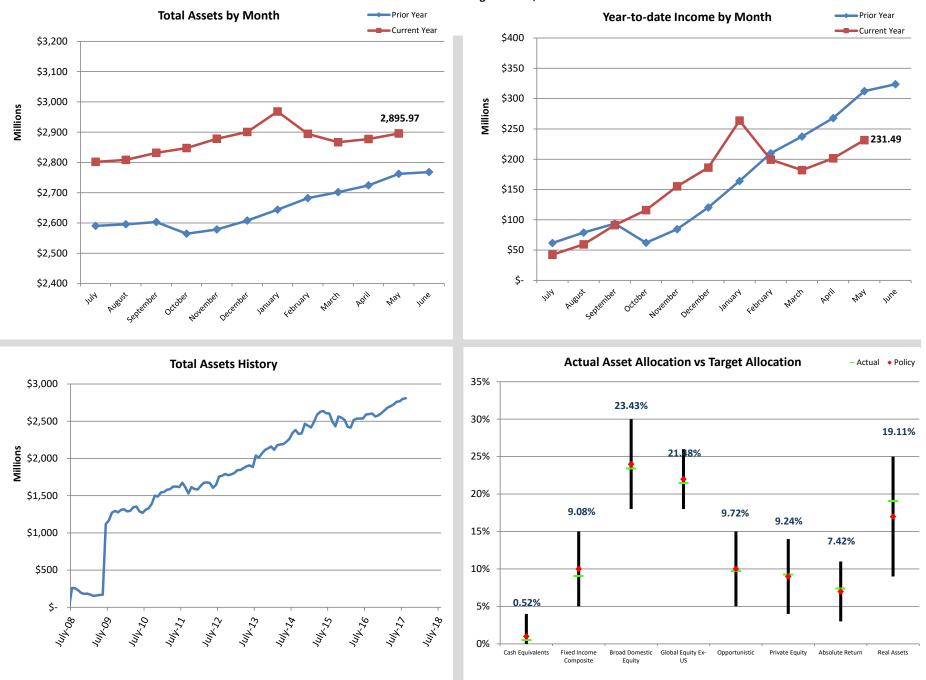

#### **Public Employees' Retirement Pension Trust Fund**

Fiscal Year-to-Date through June 30, 2018 **Total Assets by Month** Prior Year Prior Year Year-to-date Income by Month Current Year Current Year \$9,800 \$1,000 \$9,600 9,335.20 Millions \$9,400 Millions \$800 744.86 \$9,200 \$9,000 \$600 \$8,800 \$400 \$8,600 \$8,400 \$200 \$8,200 \$-\$8,000 **Actual Asset Allocation vs Target Allocation Total Assets History** - Actual • Policy 35% \$12,000 23.40% 30% 19.09% \$10,000 W 21.46% 25% 20% \$8,000 9.71% 9.07% 9.23% 15% 7.41% \$6,000 10% 0.62% 5% \$4,000 אינען אייען אינען אינען אינען אינען אינען אינען אינען אינען אינען אינע 0% Cash Equivalents Fixed Income Broad Domestic Global Equity Ex-Opportunistic Real Assets Composite Equity