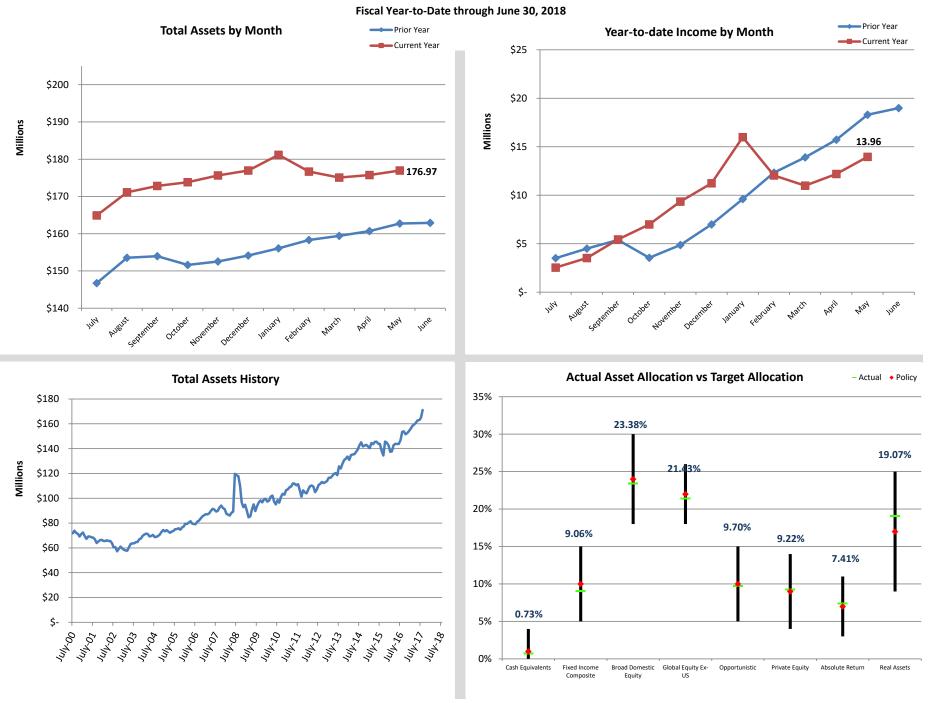

#### **Public Employees' Retirement Pension Trust Fund**

Fiscal Year-to-Date through June 30, 2018 **Total Assets by Month** Prior Year Prior Year Year-to-date Income by Month Current Year Current Year \$9,800 \$1,000 \$9,600 9,335.20 Millions \$9,400 Millions \$800 744.86 \$9,200 \$9,000 \$600 \$8,800 \$400 \$8,600 \$8,400 \$200 \$8,200 \$-\$8,000 **Actual Asset Allocation vs Target Allocation Total Assets History** - Actual • Policy 35% \$12,000 23.40% 30% 19.09% \$10,000 W 21.46% 25% 20% \$8,000 9.71% 9.07% 9.23% 15% 7.41% \$6,000 10% 0.62% 5% \$4,000 אינען אייען אינען אינען אינען אינען אינען אינען אינען אינען אינען אינע 0% Cash Equivalents Fixed Income Broad Domestic Global Equity Ex-Opportunistic Real Assets Composite Equity