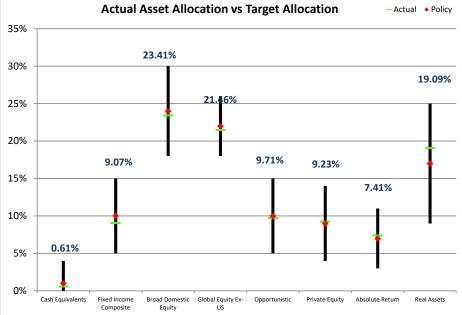

to-Date through June 30, 2018 **Total Assets by Month** Prior Year Prior Year Year-to-date Income by Month Current Year Current Year \$9,800 \$1,000 \$9,600 9,335.20 Millions \$9,400 Millions \$800 744.86 \$9,200 \$9,000 \$600 \$8,800 \$400 \$8,600 \$8,400 \$200 \$8,200 \$-\$8,000 **Actual Asset Allocation vs Target Allocation Total Assets History** - Actual • Policy 35% \$12,000 23.40% 30% 19.09% \$10,000 W 21.46% 25% 20% \$8,000 9.71% 9.07% 9.23% 15% 7.41% \$6,000 10% 0.62% 5% \$4,000 אינען אייען אינען אינען אינען אינען אינען אינען אינען אינען אינען אינע 0% Cash Equivalents Fixed Income Broad Domestic Global Equity Ex-Opportunistic Real Assets Composite Equity

Page 4

#### **Public Employees' Retirement Health Care Trust Fund**



#### **Teachers' Retirement Pension Trust Fund**









#### **Teachers' Retirement Health Care Trust Fund**



#### **Judicial Retirement Pension Trust Fund**



Page 8

#### **Judicial Retirement Health Care Trust Fund**



Page 9

### **Military Retirement Trust Fund**









## **ALASKA RETIREMENT MANAGEMENT BOARD**

**Reporting of Funds by Manager** 

All Non-Participant Directed Plans

|                                      | Beginning<br>Invested |    | Investment |     | Contributions and |    | Ending<br>Invested | %<br>increase | % Change due to Investment |
|--------------------------------------|-----------------------|----|------------|-----|-------------------|----|--------------------|---------------|----------------------------|
|                                      | Assets                |    | Income     | (1) | Withdraw