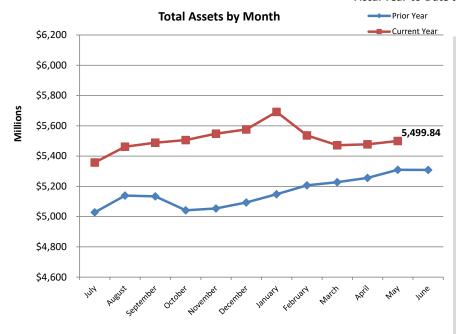

#### **Public Employees' Retirement Pension Trust Fund**

Fiscal Year-to-Date through June 30, 2018 **Total Assets by Month** Prior Year Prior Year Year-to-date Income by Month Current Year Current Year \$9,800 \$1,000 \$9,600 9,335.20 Millions \$9,400 Millions \$800 744.86 \$9,200 \$9,000 \$600 \$8,800 \$400 \$8,600 \$8,400 \$200 \$8,200 \$-\$8,000 **Actual Asset Allocation vs Target Allocation Total Assets History** - Actual • Policy 35% \$12,000 23.40% 30% 19.09% \$10,000 W 21.46% 25% 20% \$8,000 9.71% 9.07% 9.23% 15% 7.41% \$6,000 10% 0.62% 5% \$4,000 אינען אייען אינען אינען אינען אינען אינען אינען אינען אינען אינען אינע 0% Cash Equivalents Fixed Income Broad Domestic Global Equity Ex-Opportunistic Real Assets Composite Equity