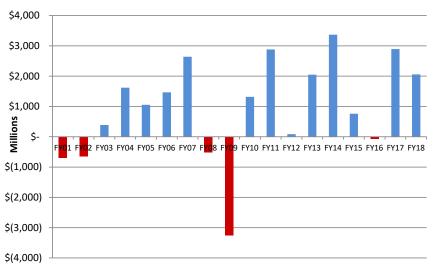

| -0.10%                                      |
| NT /                                                 |                           |                       |                                 |                                       |                             |                                             |

Notes:

<sup>(1)</sup> Includes interest, dividends, securities lending, expenses, realized and unrealized gains/losses

<sup>(2)</sup> Income divided by beginning assets plus half of net contributions/(withdrawals). Actual returns are calculated by Callan and Associates and can be found at: http://www.revenue.state.ak.us/treasury/programs/programs/other/armb/investmentresults.aspx

#### **Total Non Participant Directed Assets** As of June 30, 2018

#### **Total Assets History**











#### **Public Employees' Retirement Pension Trust Fund**

Fiscal Year-to-Date through June 30, 2018 **Total Assets by Month** Prior Year Prior Year Year-to-date Income by Month Current Year Current Year \$9,800 \$1,000 \$9,600 9,335.20 Millions \$9,400 Millions \$800 744.86 \$9,200 \$9,000 \$600 \$8,800 \$400 \$8,600 \$8,400 \$200 \$8,200 \$-\$8,000 **Actual Asset Allocation vs Target Allocation Total Assets History** - Actual • Policy 35% \$12,000 23.40% 30% 19.09% \$10,000 W 21.46% 25% 20% \$8,000 9.71% 9.07% 9.23% 15% 7.41% \$6,000 10% 0.62% 5% \$4,000 אינען אייען אינען אינען אינען אינען אינען אינען אינען אינען אינען אינע 0% Cash Equivalents Fixed Income Broad Domestic Global Equity Ex-Opportunistic Real Assets Composite Equity

Page 4

#### **Public Employees' Retirement Health C