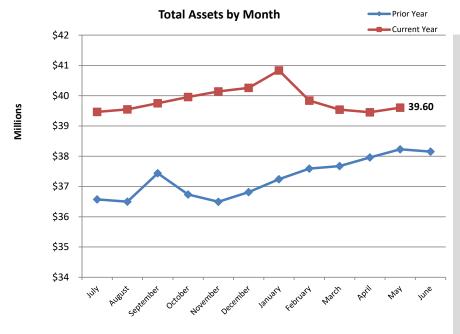

#### **Public Employees' Retirement Pension Trust Fund**

Fiscal Year-to-Date through June 30, 2018 **Total Assets by Month** Prior Year Prior Year Year-to-date Income by Month Current Year Current Year \$9,800 \$1,000 \$9,600 9,335.20 Millions \$9,400 Millions \$800 744.86 \$9,200 \$9,000 \$600 \$8,800 \$400 \$8,600 \$8,400 \$200 \$8,200 \$-\$8,000 **Actual Asset Allocation vs Target Allocation Total Assets History** - Actual • Policy 35% \$12,000 23.40% 30% 19.09% \$10,000 W 21.46% 25% 20% \$8,000 9.71% 9.07% 9.23% 15% 7.41% \$6,000 10% 0.62% 5% \$4,000 אינען אייען אינען אינען אינען אינען אינען אינען אינען אינען אינען אינע 0% Cash Equivalents Fixed Income Broad Domestic Global Equity Ex-Opportunistic Real Assets Composite Equity