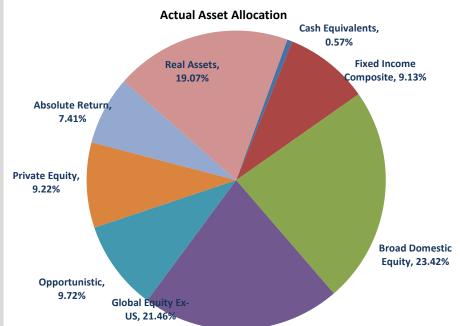

#### **Public Employees' Retirement Pension Trust Fund**

Fiscal Year-to-Date through June 30, 2018 **Total Assets by Month** Prior Year Prior Year Year-to-date Income by Month Current Year Current Year \$9,800 \$1,000 \$9,600 9,335.20 Millions \$9,400 Millions \$800 744.86 \$9,200 \$9,000 \$600 \$8,800 \$400 \$8,600 \$8,400 \$200 \$8,200 \$-\$8,000 **Actual Asset Allocation vs Target Allocation Total Assets History** - Actual • Policy 35% \$12,000 23.40% 30% 19.09% \$10,000 W 21.46% 25% 20% \$8,000 9.71% 9.07% 9.23% 15% 7.41% \$6,000 10% 0.62% 5% \$4,000 אינען אייען אינען אינען אינען אינען אינען אינען אינען אינען אינען אינע 0% Cash Equivalents Fixed Income Broad Domestic Global Equity Ex-Opportunistic Real Assets Composite Equity