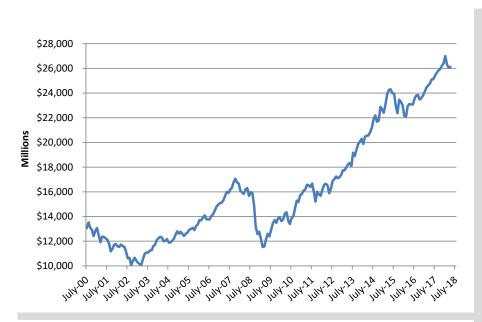

| -0.10%                                      |
| NT /                                                 |                           |                       |                                 |                                       |                             |                                             |

Notes:

<sup>(1)</sup> Includes interest, dividends, securities lending, expenses, realized and unrealized gains/losses

<sup>(2)</sup> Income divided by beginning assets plus half of net contributions/(withdrawals). Actual returns are calculated by Callan and Associates and can be found at: http://www.revenue.state.ak.us/treasury/programs/programs/other/armb/investmentresults.aspx

#### **Total Non Participant Directed Assets** As of June 30, 2018

#### **Total Assets History**











#### **Public Employees' Retirement Pension Trust Fund**

Fiscal Year-to-Date through June 30, 2018 **Total Assets by Month** Prior Year Prior Year Year-to-date Income by Month Current Year Current Year \$9,800 \$1,000 \$9,600 9,335.20 Millions \$9,400 Millions \$800 744.86 \$9,200 \$9,000 \$600 \$8,800 \$400 \$8,600 \$8,400 \$200 \$8,200 \$-\$8,000 **Actual Asset Allocation vs Target Allocation Total Assets History** - Actual • Policy 35% \$12,000 23.40% 30% 19.09% \$10,000 W 21.46% 25% 20% \$8,000 9.71% 9.07% 9.23% 15% 7.41% \$6,000 10% 0.62% 5% \$4,000 אינען אייען אינען אינען אינען אינען אינען אינען אינען אינען אינען אינע 0% Cash Equivalents Fixed Income Broad Domestic Global Equity Ex-Opportunistic Real Assets Composite Equity

Page 4

#### **Public Employees' Retirement Health