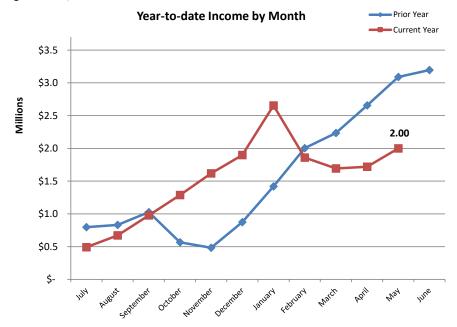

#### **Public Employees' Retirement Pension Trust Fund**

Fiscal Year-to-Date through June 30, 2018 **Total Assets by Month** Prior Year Prior Year Year-to-date Income by Month Current Year Current Year \$9,800 \$1,000 \$9,600 9,335.20 Millions \$9,400 Millions \$800 744.86 \$9,200 \$9,000 \$600 \$8,800 \$400 \$8,600 \$8,400 \$200 \$8,200 \$-\$8,000 **Actual Asset Allocation vs Target Allocation Total Assets History** - Actual • Policy 35% \$12,000 23.40% 30% 19.09% \$10,000 W 21.46% 25% 20% \$8,000 9.71% 9.07% 9.23% 15% 7.41% \$6,000 10% 0.62% 5% \$4,000 אינען אייען אינען אינען אינען אינען אינען אינען אינען אינען אינען אינע 0% Cash Equivalents Fixed Income Broad Domestic Global Equity Ex-Opportunistic Real Assets Composite Equity