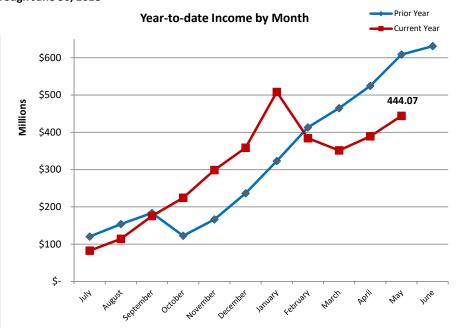

#### **Public Employees' Retirement Pension Trust Fund**

Fiscal Year-to-Date through June 30, 2018 **Total Assets by Month** Prior Year Prior Year Year-to-date Income by Month Current Year Current Year \$9,800 \$1,000 \$9,600 9,335.20 Millions \$9,400 Millions \$800 744.86 \$9,200 \$9,000 \$600 \$8,800 \$400 \$8,600 \$8,400 \$200 \$8,200 \$-\$8,000 **Actual Asset Allocation vs Target Allocation Total Assets History** - Actual • Policy 35% \$12,000 23.40% 30% 19.09% \$10,000 W 21.46% 25% 20% \$8,000 9.71% 9.07% 9.23% 15% 7.41% \$6,000 10% 0.62% 5% \$4,000 אינען אייען אינען אינען אינען אינען אינען אינען אינען אינען אינען אינע 0% Cash Equivalents Fixed Income Broad Domestic Global Equity Ex-Opportunistic Real Assets Composite Equity